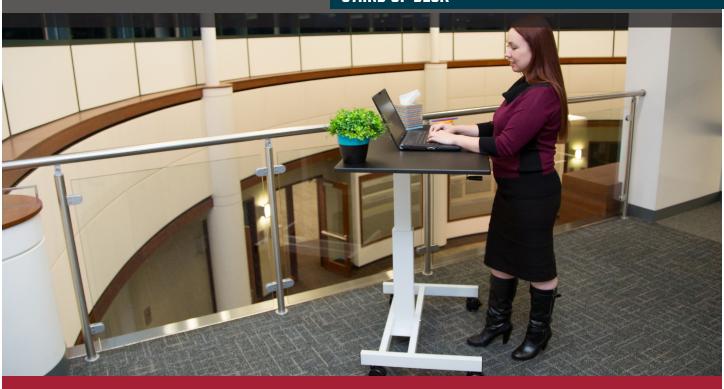

## 40" SINGLE COLUMN CRANK STAND UP DESK

## STANDUP-SC40-WB

The Single Column Stand Up Desk enables healthy and productive working at a low cost.

Maneuverability combined with a spacious surface allows you to keep efficiency at an all time high. A sturdy, single column conserves space while the central crank enables you to move from sit to stand without moving from the front of your desk.

- Quickly move from sit to stand at heights between 30" and 45.25"
- A 39.375" W x 23.625" D desktop is perfect for a laptop with ample space for a monitor, keyboard, and mouse
- Four 3" casters, two with locking brakes, make moving your desk effortless
- A single, sturdy column conserves space and gives legroom when you're sitting
- Dimensions: 30"-45.25"H x 39.375"W x 23.625"D
- Limited Lifetime Warranty