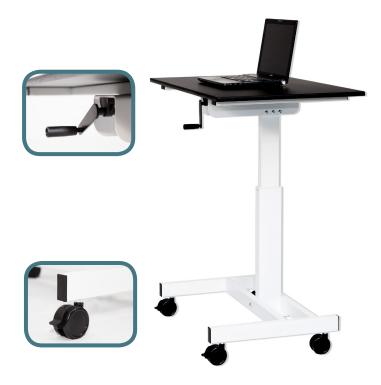

## 40" SINGLE COLUMN CRANK STAND UP DESK

## STANDUP-SC40-WB

The Single Column Stand Up Desk enables healthy and productive working at a low cost.

Maneuverability combined with a spacious surface allows you to keep efficiency at an all time high. A sturdy, single column conserves space while the central crank enables you to move from sit to stand without moving from the front of your desk.

- Quickly move from sit to stand at heights between 30" and 45.25"
- A 39.375" W x 23.625" D desktop is perfect for a laptop with ample space for a monitor, keyboard, and mouse
- Four 3" casters, two with locking brakes, make moving your desk effortless
- A single, sturdy column conserves space and gives legroom when you're sitting
- Dimensions: 30"-45.25"H x 39.375"W x 23.625"D
- Limited Lifetime Warranty