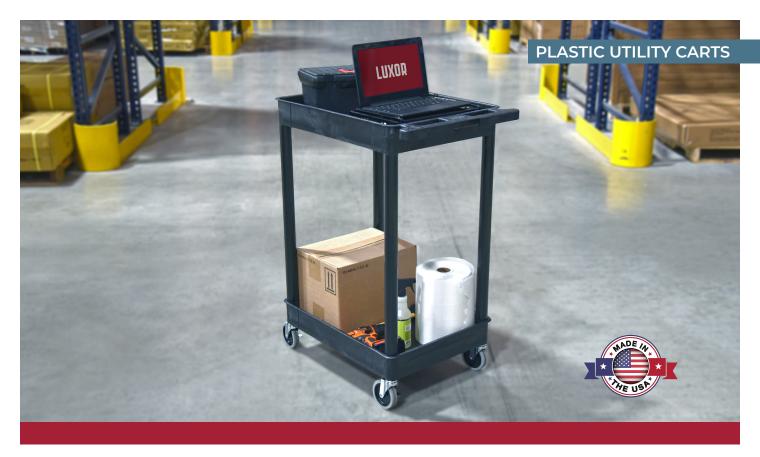

## Luxor STC11-B 37.5" High Black 2-Shelf Tub Utility Cart

## 24" X 18" PLASTIC UTILITY TUB CART - TWO SHELVES STC11-B

Look no further for a high-quality, affordable utility cart. Constructed of a molded thermoplastic resin that won't stain, scratch, dent or rust, it's strong enough to support up to 300 lbs. Two 2.75" deep tub shelves help contain contents and a 26" clearance between the shelves leaves plenty of room for taller items. The top shelf has a molded handle that doubles as a cord wrap if you're hauling items that use power, which is easy to do with four heavy-duty rolling casters. The Luxor Two-Shelf Tub Cart: load it up and get going.

## Features:

- Multipurpose utility cart with two 2.75"-deep tub shelves
- HDPE (high-density polyethylene) shelves; PVC legs
- Ergonomic push handle molded into top shelf; doubles as cord wrap
- Rolling cart with four heavy-duty 4" casters, two with locking brakes
- · Optional three-outlet electrical assembly
- Maximum weight capacity: 300 lbs. (evenly distributed)
- Multiple color options
- · Assembly required
- Made in the USA