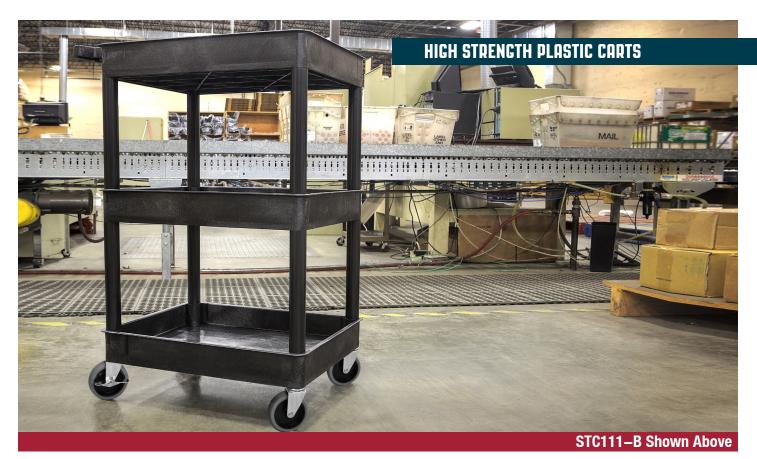

## **STC 24X18 TUB CART THREE SHELVES**

Ease the burden of heavy loads and carry your work materials in any of Luxor's STC-series carts. Whether transporting, storing, or using for service, these utility carts bear substantial loads with their three tub shelves and durable casters. With a maximum carrying weight of 300 pounds and a strong body that will never dent or scratch, users can trust the reliability of these USA made carts. Choose the cart that fits your needs with a choice of four color options.

#### STC111-B, STC111-G, STC111-BU, STC111-RD

- Carries up to 300 lbs. (evenly distributed)
- Shelves and legs will never rust, dent, scratch, or stain
- Tub shelves store items in cart with 2.75" deep walls
- Ergonomic push handle molded into top shelf
- Smoothly transport cart with 4" casters and two locking brakes
- Optional three-outlet electrical assembly
- Numerous color options