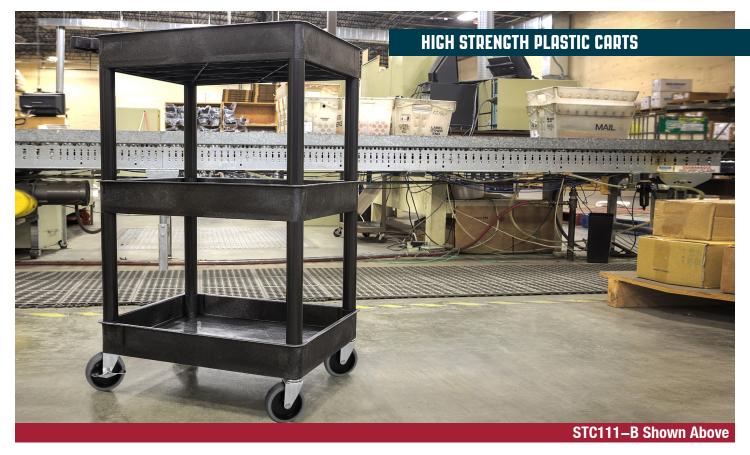

## **STC 24X18 TUB CART THREE SHELVES**

Ease the burden of heavy loads and carry your work materials in any of Luxor's STC-series carts. Whether transporting, storing, or using for service, these utility carts bear substantial loads with their three tub shelves and durable casters. With a maximum carrying weight of 300 pounds and a strong body that will never dent or scratch, users can trust the reliability of these USA made carts. Choose the cart that fits your needs with a choice of four color options.

- Carries up to 300 lbs. (evenly distributed)
- Shelves and legs will never rust, dent, scratch, or stain
- Tub shelves store items in cart with 2.75" deep walls
- Ergonomic push handle molded into top shelf
- Smoothly transport cart with 4" casters and two locking brakes
- Optional three-outlet electrical assembly
- Numerous color options