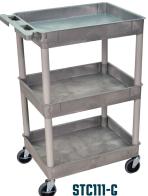

## Luxor STC111-G 3-Shelf Gray Tub Utility Cart

- Carries up to 300 lbs. (evenly distributed)
- Shelves and legs will never rust, dent, scratch, or stain
- Tub shelves store items in cart with 2.75" deep walls
- Ergonomic push handle molded into top shelf
- Smoothly transport cart with 4" casters and two locking brakes
- Optional three-outlet electrical assembly
- Numerous color options