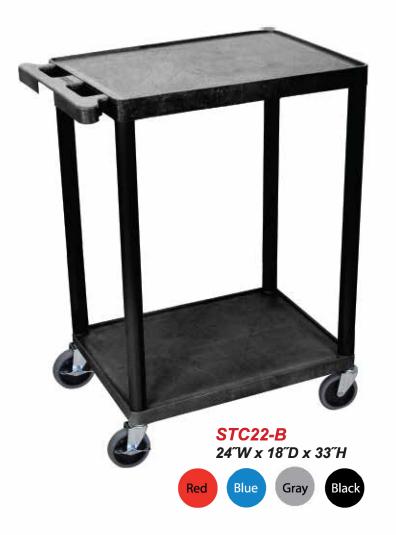

#### STC22

#### Flat shelf Utility Cart

- Multipurpose utility cart ideal for use as a serving or storage cart
- Measures 24<sup>"</sup>W x 18<sup>"</sup>D x 33.25<sup>"</sup>H with a clearance between shelves of 26<sup>"</sup> for easy access
- Includes two falt shelves with .25" retaining lip to secure items from sliding off
- Ergonomic push handle molded into the top shelf
- Four 4<sup>"</sup> Heavy-Duty non-marring casters, two with locking brake
- Shelves and legs are constructed with an injection molded thermoplastic resin, which will not stain, scratch, dent or rust
- Maximum weight capacity of 300 lbs. (evenly distributed)