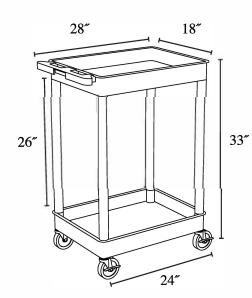

#### Flat shelf Utility Cart

- Multipurpose utility cart ideal for use as a serving or storage cart
- Measures 24<sup>"</sup>W x 18<sup>"</sup>D x 33.25<sup>"</sup>H with a clearance between shelves of 26<sup>"</sup> for easy access
- Includes two falt shelves with .25" retaining lip to secure items from sliding off
- Ergonomic push handle molded into the top shelf
- Four 4<sup>"</sup> Heavy-Duty non-marring casters, two with locking brake
- Shelves and legs are constructed with an injection molded thermoplastic resin, which will not stain, scratch, dent or rust
- Maximum weight capacity of 300 lbs. (evenly distributed)