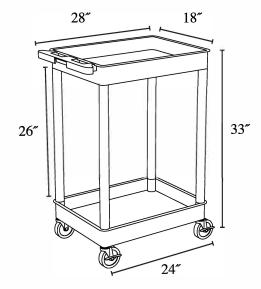

## Flat shelf Utility Cart

- Multipurpose utility cart ideal for use as a serving or storage cart
- Measures 24"W x 18"D x 33.25"H with a clearance between shelves of 26" for easy access
- Includes two falt shelves with .25" retaining lip to secure items from sliding off
- Ergonomic push handle molded into the top shelf
- Four 4" Heavy-Duty non-marring casters, two with locking brake
- Shelves and legs are constructed with an injection molded thermoplastic resin, which will not stain, scratch, dent or rust
- Maximum weight capacity of 300 lbs. (evenly distributed)