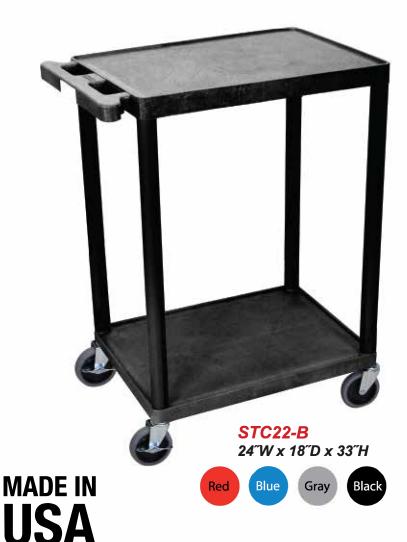

## Luxor STC22-G 24" x 18" Gray 2-Flat Shelf Utility Cart

## Flat shelf Utility Cart

- Multipurpose utility cart ideal for use as a serving or storage cart
- Measures 24"W x 18"D x 33.25"H with a clearance between shelves of 26" for easy access
- Includes two falt shelves with .25" retaining lip to secure items from sliding off
- Ergonomic push handle molded into the top shelf
- Four 4" Heavy-Duty non-marring casters, two with locking brake
- Shelves and legs are constructed with an injection molded thermoplastic resin, which will not stain, scratch, dent or rust
- Maximum weight capacity of 300 lbs. (evenly distributed)