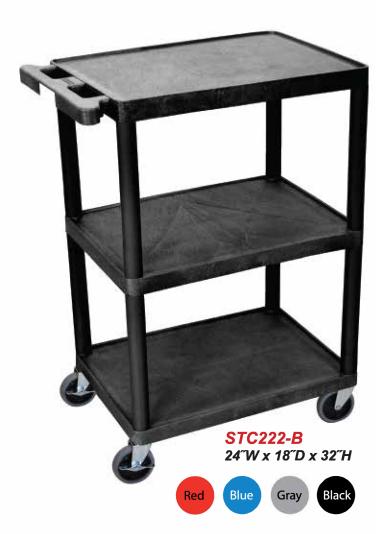

## Luxor STC222-B 3-Shelf Black Flat Utility Cart

## Flat shelf Utility Cart

- Multipurpose utility cart ideal for use as a serving or storage cart
- Measures 24"W x 18"D x 32"H with a clearance between shelves of 11.75" for easy access
- Includes three flat shelves with .25" retaining lip to secure items from sliding off
- Ergonomic push handle molded into the top shelf
- Four 4" Heavy-Duty non-marring casters, two with locking brake
- Shelves and legs are constructed with an injection molded thermoplastic resin, which will not stain, scratch, dent or rust
- 300 Pound weight capacity (evenly distributed)