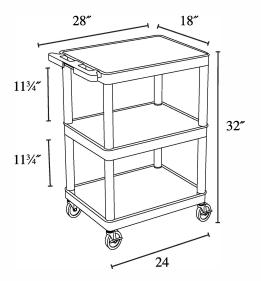

## Flat shelf Utility Cart

- Multipurpose utility cart ideal for use as a serving or storage cart
- Measures 24"W x 18"D x 32"H with a clearance between shelves of 11.75" for easy access
- Includes three flat shelves with .25" retaining lip to secure items from sliding off
- Ergonomic push handle molded into the top shelf
- Four 4" Heavy-Duty non-marring casters, two with locking brake
- Shelves and legs are constructed with an injection molded thermoplastic resin, which will not stain, scratch, dent or rust
- 300 Pound weight capacity (evenly distributed)