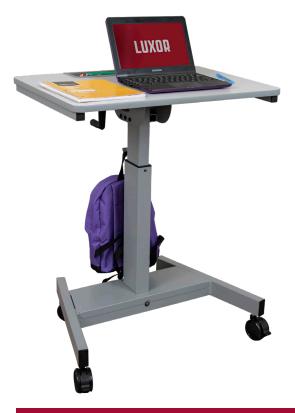

### STUDENT DESK - SIT STAND DESK WITH CRANK HANDLE

Create an environment of health and active learning with Luxor's adjustable height standing student desk. Research increasingly proves the benefits of standing desks as the 21st century classroom revolutionizes itself for student wellness and individual learning stations. Luxor is proud to provide innovative sit/stand desks that cater to a student's height with desktops adjusting from 29" to 42" high with a crank handle. Additionally, the desk has an allotted space for pencils and a water bottle, and four casters aid student collaboration and classroom flexibility. Equip your students with the tools for educational success.

#### Features:

- Proven to increase student focus and ability to stay on task
- Height adjustable between 29" and 42"
- Crank handle neatly rests under desk or detaches for classroom management
- Eliminates floor clutter with hook for book bags
- · Convenient desktop pencil and water bottle holder
- Four casters, two with locking brakes, provide classroom mobility for greater collaboration
- Durable steel construction with high-pressure laminate surface
- Meets ANSI/BIFMA and CPSIA standards