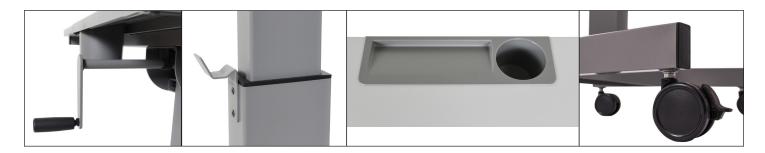

#### Features:

- Proven to increase student focus and ability to stay on task
- Height adjustable between 29" and 42"
- Crank handle neatly rests under desk or detaches for classroom management
- Eliminates floor clutter with hook for book bags
- · Convenient desktop pencil and water bottle holder
- Four casters, two with locking brakes, provide classroom mobility for greater collaboration
- Durable steel construction with high-pressure laminate surface
- Meets ANSI/BIFMA and CPSIA standards