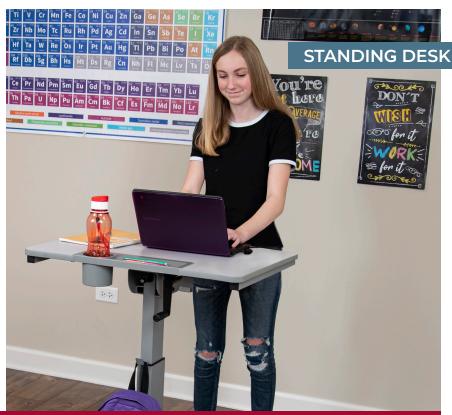

### STUDENT DESK - SIT STAND DESK WITH CRANK HANDLE

Create an environment of health and active learning with Luxor's adjustable height standing student desk. Research increasingly proves the benefits of standing desks as the 21st century classroom revolutionizes itself for student wellness and individual learning stations. Luxor is proud to provide innovative sit/stand desks that cater to a student's height with desktops adjusting from 29" to 42" high with a crank handle. Additionally, the desk has an allotted space for pencils and a water bottle, and four casters aid student collaboration and classroom flexibility. Equip your students with the tools for educational success.

#### Features:

- Proven to increase student focus and ability to stay on task
- Height adjustable between 29" and 42"
- Crank handle neatly rests under desk or detaches for classroom management
- Eliminates floor clutter with hook for book bags
- · Convenient desktop pencil and water bottle holder
- Four casters, two with locking brakes, provide classroom mobility for greater collaboration
- Durable steel construction with high-pressure laminate surface
- Meets ANSI/BIFMA and CPSIA standards