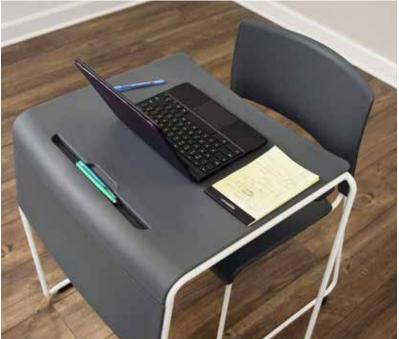

# LIGHTWEIGHT STACKABLE STUDENT DESK AND CHAIR

The Luxor Lightweight Stackable Student Desk and Chair is an ideal solution when you need an affordable, value-packed classroom desk and chair set that's easy to arrange and stow when not in use.

Highlighted by a modern design with an attractive Slate Gray top accented by a white frame, it's perfect for dynamic, adaptive learning environments where rooms are routinely rearranged for activities. Thanks to the minimalist construction and 15.6 lb. weight, the desk can be effortlessly moved around a classroom, and then stacked up to 6 high for space savings and easy storage. Set includes one desk with a matching chair.

### Features:

- Durable slate gray polypropylene top with white steel frame
- · Integrated modesty panel
- · Integrated pencil holder
- Dual retractable backpack hooks
- · Desks can be stacked up to 6 high
- Chairs can be stacked up to 10 high
- Chairs can be hooked together side-by-side
- · No assembly required
- ANSI/BIFMA certified for safety and quality