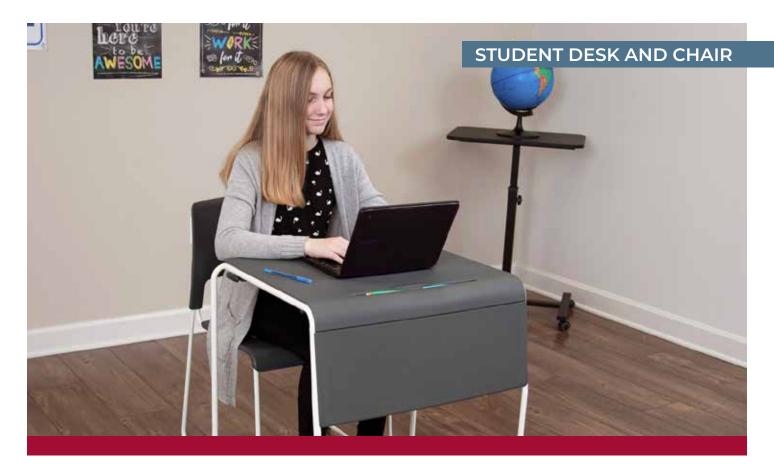

# LIGHTWEIGHT STACKABLE STUDENT DESK AND CHAIR

The Luxor Lightweight Stackable Student Desk and Chair is an ideal solution when you need an affordable, value-packed classroom desk and chair set that's easy to arrange and stow when not in use.

Highlighted by a modern design with an attractive Slate Gray top accented by a white frame, it's perfect for dynamic, adaptive learning environments where rooms are routinely rearranged for activities. Thanks to the minimalist construction and 15.6 lb. weight, the desk can be effortlessly moved around a classroom, and then stacked up to 6 high for space savings and easy storage. Set includes one desk with a matching chair.