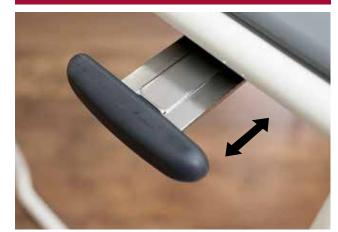

### Features:

- Durable slate gray polypropylene top with white steel frame
- · Integrated modesty panel
- · Integrated pencil holder
- Dual retractable backpack hooks
- · Desks can be stacked up to 6 high
- Chairs can be stacked up to 10 high
- Chairs can be hooked together side-by-side
- · No assembly required
- ANSI/BIFMA certified for safety and quality