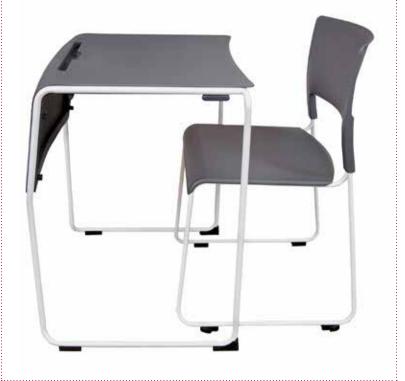

Highlighted by a modern design with an attractive Slate Gray top accented by a white frame, it's perfect for dynamic, adaptive learning environments where rooms are routinely rearranged for activities. Thanks to the minimalist construction and 15.6 lb. weight, the desk can be effortlessly moved around a classroom, and then stacked up to 6 high for space savings and easy storage. Set includes one desk with a matching chair.

### **Specifications:**

Overall dimensions, desk: 27" W x 22" D x 28" H
Overall dimensions, chair: 19" W x 21" D x 31.5" H

Product weight, desk: 16 lbs.Product weight, chair: 10 lbs.