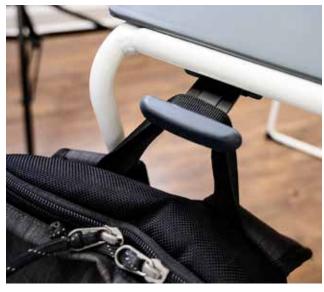

### Features:

- Durable slate gray polypropylene top with white steel frame
- · Integrated modesty panel
- · Integrated pencil holder
- Dual retractable backpack hooks
- · Desks can be stacked up to 6 high
- Chairs can be stacked up to 10 high
- Chairs can be hooked together side-by-side
- · No assembly required
- ANSI/BIFMA certified for safety and quality