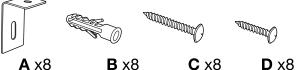

## Wall-mounted Whiteboard Instructions

31/2"

16"

Parts List Note: Hardware provided is for drywall installation. If attaching to other material fasteners are to be furnished by other.

- **Tools Required**
- Tape Measure
- Chalk Line
- Drill
- 1/4" Drill Bit

16"

31/2"

- Extended Drive Phillips
- Hammer
- Slide tray into grove Insert drywall anchors Place white board on Attach brackets **A** at the top Tap the top brackets on bottom of wall **B** into holes then attach with screw C making sure lower brackets making down so they are board. Snap two brackets A at the bottom touching the top of the bracket is in the highest sure to center it with horizontal chalk with screw C making position. Tighten screw just middle lower bracket the board. Attach enough so that the bracket lines at the heights sure the bracket is in the A. Attach bracket to bracket to wallboard indicated from the lowest position. can be tapped down with wallboard using screw D using screw **D**. floor. If attaching to starting with the middle hammer. drywall drill eight 1/4" lower bracket. holes as specified. 31/2" 32" 32" 31/2" 151/4" Chalk Line 74¾" from floor i For 96" board measure in 151/4" **Drill Holes** from each edge to first hole. All other i instructions and measurements are 96" Board the same. 71″ **Drill Holes** Chalk Line 371/4" from floor