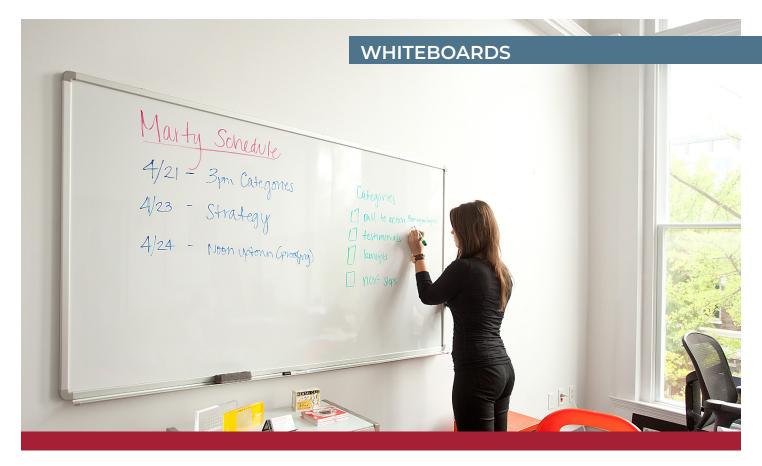

## WALL-MOUNTED MAGNETIC WHITEBOARDS

Wall-mounted whiteboards naturally become a room's focal point due to their large size and shape. With Luxor's Wall-Mounted Magnetic Whiteboards, eyes easily rest upon the steel make, aluminum frame, and magnetic surface. Our boards are crafted in a modern style that suits any room, and with six sizes to choose from, there is an option to fit any space and need. The dry-erase board doubles as a magnetic surface to provide additional area to post tangible information, and the 2.5" deep eraser tray assures markers always have a home. Enjoy a fresh beginning each day with Luxor's superior wall-mounted boards!

## **Features**

- Available in 36"x24", 48"x36", 48"x48", 60"x40", 72"x40", 96"x40"
- Whiteboards are economically priced without compromising quality
- Painted steel surface resists ghosting and provides optimal erasability
- 1" aluminum frame gives board a sleek look
- Magnetic surface operates as a bulletin board area for additional communication
- 2.5" deep aluminum marker / eraser tray provides ample storage
- Includes mounting brackets and hardware; an instructional How-To video is displayed on LuxorFurn.com