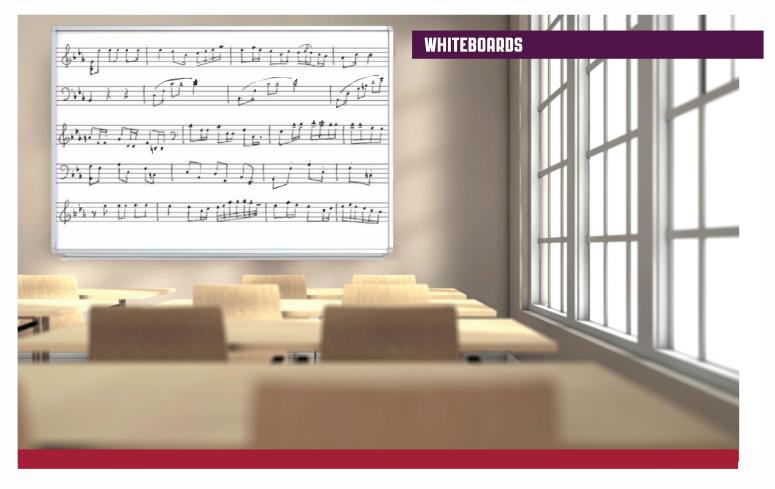

## Luxor 72" x 48" Wall-Mount Magnetic Music Whiteboard

## 72 X 48 WALL-MOUNTED MUSIC WHITEBOARD

Teach, compose, and create music with Luxor's wall-mounted notation whiteboard. The five permanent staff lines allow teachers and students to easily dictate music, and the painted steel surface resists ghosting for continual use. The magnetic surface of the board enables the display of additional information such as flyers or announcements, and a full length marker tray keeps markers and erasers neatly in place. Compose new melodies time and time again with this superior music notation board.

## Features:

- Five sets of straight staff lines simplify notation and eliminate the inconvenience of redrawing lines
- Music staff lines are permanently printed and UV resistant
- Painted-steel surface resists ghosting and provides optimal erasability
- Magnetic surface operates as a bulletin board area for additional communication
- 2" deep aluminum marker / eraser tray provides ample storage
- Includes mounting brackets and hardware