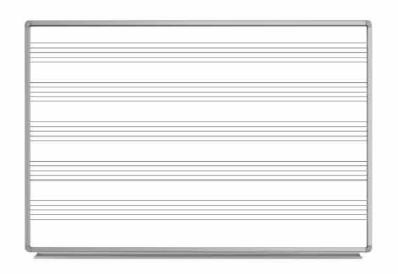

## Luxor 72" x 48" Wall-Mount Magnetic Music Whiteboard

## 72 X 48 WALL-MOUNTED MUSIC WHITEBOARD

Teach, compose, and create music with Luxor's wall-mounted notation whiteboard. The five permanent staff lines allow teachers and students to easily dictate music, and the painted steel surface resists ghosting for continual use. The magnetic surface of the board enables the display of additional information such as flyers or announcements, and a full length marker tray keeps markers and erasers neatly in place. Compose new melodies time and time again with this superior music notation board.

## Features:

- Five sets of straight staff lines simplify notation and eliminate the inconvenience of redrawing lines
- Music staff lines are permanently printed and UV resistant
- Painted-steel surface resists ghosting and provides optimal erasability
- Magnetic surface operates as a bulletin board area for additional communication
- 2" deep aluminum marker / eraser tray provides ample storage
- Includes mounting brackets and hardware