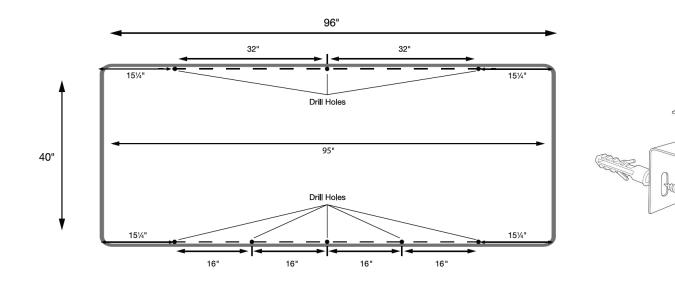

## **Product Specifications**

| Item Number                | WB9640W                                         |
|----------------------------|-------------------------------------------------|
| Material                   | Painted Steel                                   |
| Frame                      | Aluminum; 1" edging                             |
| Surface Material           | Magnetic Painted Steel                          |
| Full Dimensions            | 96"W x 40"H                                     |
| Tray Dimensions            | 69"W x 2.5"D                                    |
| Actual Weight              | 45 lbs.                                         |
| Shipping Method            | Freight                                         |
| Shipping Carton Dimensions | 100"W x 46"D x 2"H                              |
| Shipping Weight            | 60 lbs.                                         |
| Assembly Required          | Board assembled; wall-mounted hardware provided |