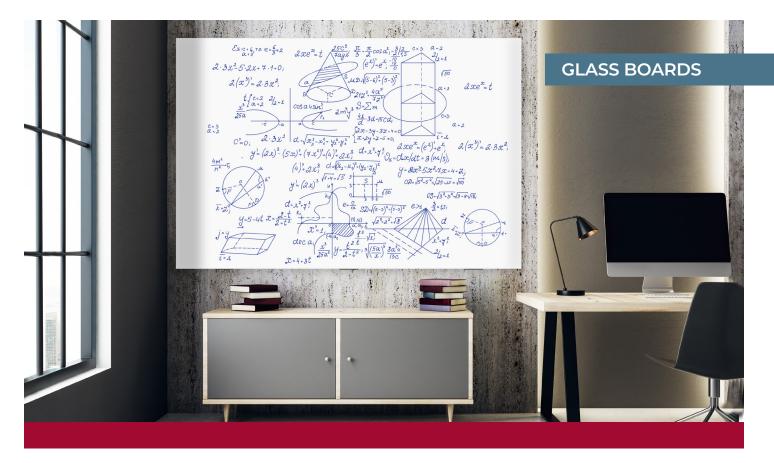

## Luxor 96" x 48" Magnetic Wall-Mounted Glass Board

## WALL-MOUNTED MAGNETIC GLASS MARKER BOARDS WGB4836M | WGB6040M | WGB7248M | WGB9648

Luxor's glass dry-erase boards are the perfect solution for collaborative work environments that require durability while presenting a modern appearance. Available in four sizes, these frameless glass boards allow wet/dry-erase markers to glide effortlessly across the surface while their magnetic properties\* permit papers to be hung directly on the board. Made of sturdy tempered glass, the surface resists stains and ghosting while hidden mounting hardware delivers a clean, contemporary look that's ideal for any office, conference room, training center, or classroom. Luxor's Wall-Mounted Glass Magnetic Marker Boards are easy to install and are packaged with supportive materials that are highly resistant to damage during shipping.

## Features:

- Made of tempered 1/8"-thick (3mm) glass
- · Resists stains and ghosting
- Magnetic surface allows for hanging of papers and more\*
- Vivid white backing for improved contrast and visibility
- Reinforced packaging meets rigorous drop test standards