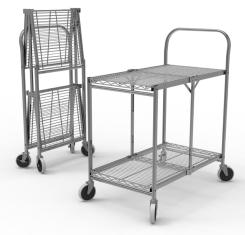

This utility cart ships in one box and assembles in minutes; when not in use the multi-purpose cart easily folds for storage or transportation. The Two-Shelf Collapsible Wire Utility Cart's strength, flexibility, and ease of use is the perfect solution for your foodservice business's needs.

## Features:

- Ideal for restaurants, kitchens, cafés, and hospitality venues
- Single tubular handle for safe transport
- Shelves easily collapse for storage or transportation
- · Holds up to 200 lbs. (100 lbs. per shelf) evenly distributed
- Constructed of steel with a polished chrome finish
- Four 4" Thermoplastic Rubber (TPR) casters, two with locking brakes
- Minimal assembly required; simply attach casters
- Ships ground in one box