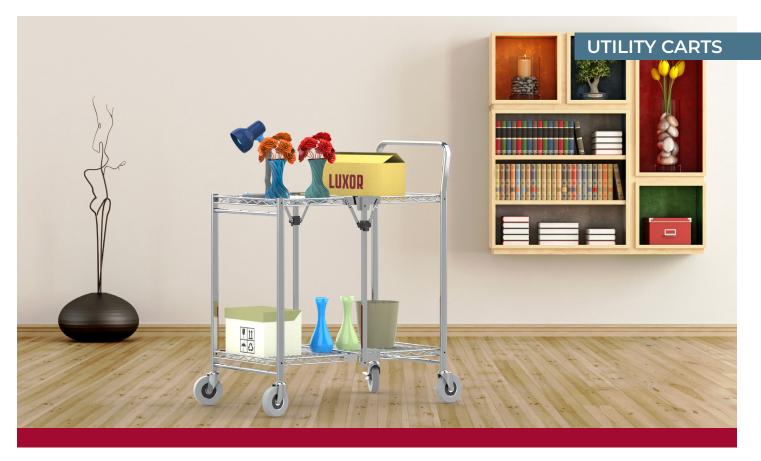

## TWO-SHELF COLLAPSIBLE WIRE UTILITY CART

WSCC-2

Experience the durability and mobility of Luxor's Two-Shelf Collapsible Wire Utility Cart – a uniquely versatile unit that's ideal for restaurants, kitchens and offices.

Constructed of heavy-duty steel with an anti-corrosion chrome-plated finish, the WSCC-2 easily maneuvers loads up to 200 lbs. Its open design, with two large wire shelves, increases ventilation and reduces dust while providing plenty of room for storing or transporting a variety of foodservice items.

This utility cart ships in one box and assembles in minutes; when not in use the multi-purpose cart easily folds for storage or transportation. The Two-Shelf Collapsible Wire Utility Cart's strength, flexibility, and ease of use is the perfect solution for your foodservice business's needs.