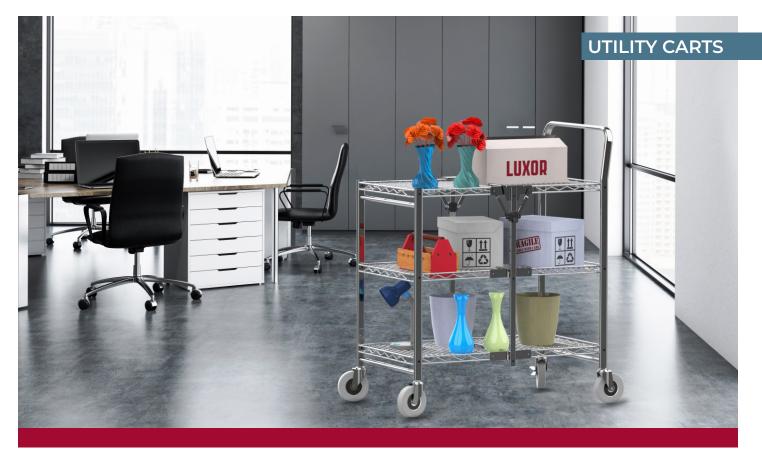

## THREE-SHELF COLLAPSIBLE WIRE UTILITY CART

WSCC-3

Experience the durability and mobility of Luxor's Three-Shelf Collapsible Wire Utility Cart; a uniquely flexible and versatile unit that's perfect for offices, warehouses, restaurants, kitchens, and hospitality environments.

Constructed of heavy-duty steel with a polished chrome finish, the WSCC-3 easily maneuvers loads up to 300 lbs. on 4" TPR casters. Its open design and three large wire shelves increase ventilation, reduce dust, and provide plenty of room for storing a variety of items.

When not in use, this multipurpose cart easily folds for storage or transportation. This steel utility cart is shipped in one box and only requires attaching casters and locking the three shelves in place for assembly. Take advantage of the Three-Shelf Collapsible Wire Utility Cart's unrivaled strength, flexibility, and ease of use.