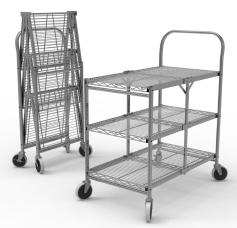

When not in use, this multipurpose cart easily folds for storage or transportation. This steel utility cart is shipped in one box and only requires attaching casters and locking the three shelves in place for assembly. Take advantage of the Three-Shelf Collapsible Wire Utility Cart's unrivaled strength, flexibility, and ease of use.

## Features:

- · Ideal for industrial or commercial use
- Single tubular handle for safe transport
- Shelves easily collapse for storage or transportation
- · Holds up to 300 lbs. (100 lbs. per shelf) evenly distributed
- Constructed of steel with a polished chrome finish
- Four 4" Thermoplastic Rubber (TPR) casters, two with locking brakes
- Minimal assembly required; simply attach casters
- · Ships ground in one box