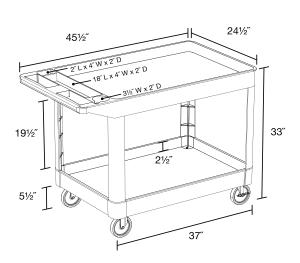

## **Product Specifications**

| . reduct openineations            |                                                                                                                     |
|-----------------------------------|---------------------------------------------------------------------------------------------------------------------|
| Item Number                       | XLC11-B                                                                                                             |
| Material                          | Injection Molded Thermoplastic Resin<br>Legs: Polyvinyl Chloride (PVC)<br>Shelves: High Density Polyethylene (HDPE) |
| Color Options                     | Black                                                                                                               |
| Cart Dimensions                   | 24.5" W x 45.5" L x 33" H                                                                                           |
| Product Weight                    | 37.8 lbs.                                                                                                           |
| Shelf Quantity                    | 2                                                                                                                   |
| Shelf Dimensions                  | 37" L x 24.5" W                                                                                                     |
| Shelf Depth                       | 2.5"                                                                                                                |
| Distance Between Shelves          | 22.5"                                                                                                               |
| Casters                           | Two options:  • 5" Heavy-Duty  • 5" Semi-Pneumatic                                                                  |
| Weight Capacity                   | 500 lbs.                                                                                                            |
| Made in USA                       | Yes                                                                                                                 |
| Shipping Method                   | Ground                                                                                                              |
| <b>Shipping Carton Dimensions</b> | 25" W x 45" D x 8" H                                                                                                |
| Shipping Weight                   | 46 lbs.                                                                                                             |
| Assembly Required                 | Yes                                                                                                                 |
| Meets ANSI/BIFMA Standards        | Yes                                                                                                                 |