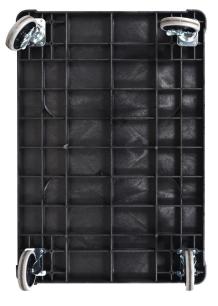

Reinforced ribbing is molded into both shelves for extra strength.

E-mail: sales@mybinding.com

Call Us: <u>1-800-944-4573</u>