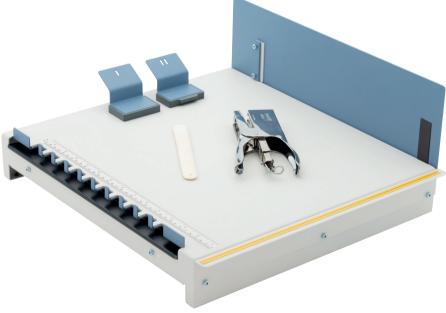

#### **EXPRESS MINI™**

Ultra-compact, portable book binding station Up to 12"x12" book format Binds both single-sided and duplex prints Creasing and folding tool included

#### For duplex and single-sided prints

The Express Mini is designed to bind both single-sided and duplex prints. With the new MountingWall system, you bind single-sided prints to a premium 180 degree opening, layflat FotoMount albums. Use quick-andeasy BooXTer binding to bind duplex prints into strong and beautiful books.

#### Creasing & folding tool included

Handheld creasing tool included, for creasing and folding prints of FotoMount albums.

#### **Specifications**

| Unit dimensions<br>W x L x H                                     | 440 x 400 x 180 mm<br>(17,3 ″ x 15,7 ″ x 7,1 ″)                                                                                                      |
|------------------------------------------------------------------|------------------------------------------------------------------------------------------------------------------------------------------------------|
| Package dimensions<br>W x L x H                                  | Approx. 480 x 440 x 120 mm<br>(18,9 ″ x 17,3 ″ x 4,7 ″)                                                                                              |
| Net / gross weight                                               | 5,5 / 6 kg (12,1/13,2 lbs)                                                                                                                           |
| Book format                                                      | up to 305 mm x 305 mm<br>(12" x 12")                                                                                                                 |
| Binding technology for<br>singlesided prints                     | FotoMount- binding with Mounting-<br>Wall-system, binding thickness up to<br>50 mm. 3-side guillotine cut needed<br>(guillotine not included).       |
| Binding technology for duplex prints                             | Manual BooXTer side staple binding,<br>binding thickness up to 8 mm<br>(depending on materials).                                                     |
| Creasing & folding                                               | Handheld creasing tool included. Met<br>ric / standard ruler and guide fingers<br>for square and precise positioning.                                |
| FotoMount binding supplies                                       | Fastbind FotoMount mounting<br>sheets™ form the core of the book<br>block. Fastbind FotoMount end<br>sheets™ attach your book block to<br>the cover. |
| Staples for BooXTer binding                                      | Rapid SuperSTRONG 24/8+                                                                                                                              |
| Standard cover sizes                                             | A4 portait, A4 landscape, 203x203, 305x305.                                                                                                          |
| BooXTer Manager Hard-<br>covers, standard colors                 | Black, White, Dark Red, Dark Blue                                                                                                                    |
| PrintMount Covers,<br>standard colors                            | Manager Black and Manager White.<br>Custom sizes and colors available<br>upon requests.                                                              |
| IPR/patents/trademarks: Express Mini is based on development and |                                                                                                                                                      |