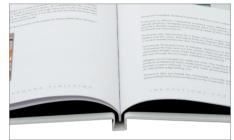

Strong and beautiful books BooXTer-bound books are stylish and durable. No

Creasing

With the ruler and position magnet you can easily crease your prints accurately by using the handheld creasing tool.