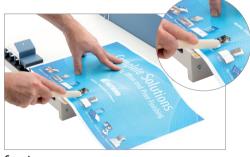

#### Creasing & folding tool included

Handheld creasing tool included, for creasing and folding prints of FotoMount albums.

Strong and beautiful books BooXTer-bound books are stylish and durable. No

Creasing

With the ruler and position magnet you can easily crease your prints accurately by using the handheld creasing tool.