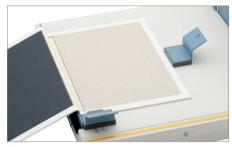

Binding single-sided prints Use Fastbind FotoMount binding for single-sided prints. With the new MountingWall system, it's easy to make exclusive-looking FotoMount binding.

180-degree-opening layflat albums FotoMount is the optimal choice for high-end business portfolios and premium photo albums.