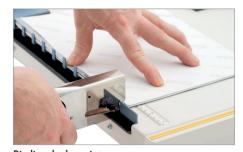

Binding duplex prints Use quick-and-easy BooXTer binding for duplex prints. The blue guide fingers in front ensure perfect alignment of both book block and staples.

Cover mounting Covermounting is easy and quick with preglued end sheets and position magnets.