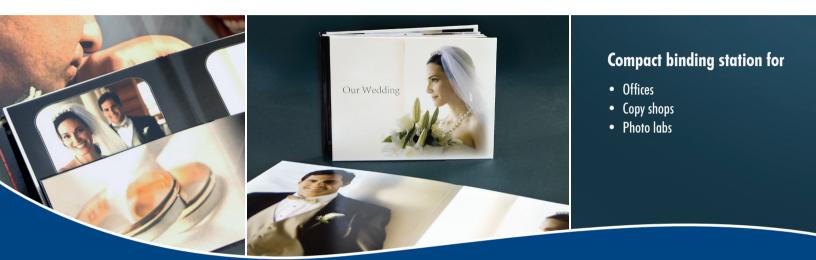

#### New ultra-compact binding station

The new Fastbind Express Mini is a new, ultra-compact, portable bookbinding station. Make beautiful hardcover books quickly and easily, up to 12"x12" format. The Express Mini is an excellent choice for small binding needs for any office, copy shop or photo lab.