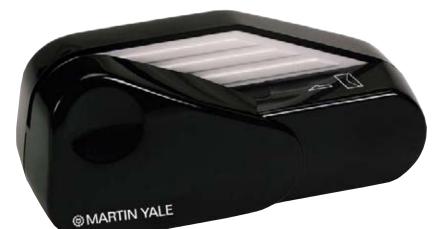

## Martin Yale 1624 Handheld Electric Letter Opener

## Handheld Letter Opener

Ideal for the home office and mobile office

| 1624       |                        |
|------------|------------------------|
| Dimensions | 5.25" x 2.375" x 1.75" |
| Weight     | 4.6 oz.                |
| UPC Code   | 0-11991-02065-6        |
|            |                        |

**Retail Price** 

- · Small enough to fit in a desk drawer or any briefcase
- · Lightweight machine opens an envelope in seconds
- · Automatically activates when envelope is inserted
- · Blades are fully enclosed to protect fingers
- · Ergonomically designed to conform to the hand
- Requires four AA batteries (not included)