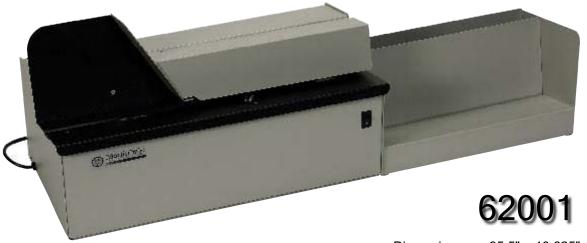

## Martin Yale 62001 High Speed Letter Opener with Tray

## Deluxe High-Speed Letter Opener

Ideal for large businesses and mailrooms where many envelope sizes and types occur and high speed opening is required.

| Dimensions | 35.5" x 10.625" x 12.125" |
|------------|---------------------------|
| Weight     | 41 lbs.                   |
| UPC Code   | 0-11991-62000-9           |
|            |                           |

Retail Price

- For high-speed processing of large mail volume
- · Automatically feeds, opens and collects a stack of envelopes
- Operates at a speed of up to 17,500 envelopes per hour
- Opens envelopes up to 1/4" thick
- Accepts a 6" tall stack of envelopes
- · Adjustable width to accommodate different envelope sizes and types
- Comes with removable receiving tray