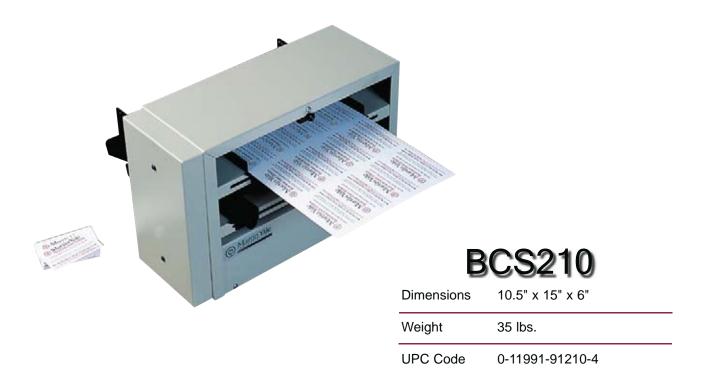

## Martin Yale BCS210 Tabletop 10up Business Card Slitter

## **Business Card Slitters**

Tabletop business card slitters. 10up format

- Easily converts 8 1/2" x 11" sheets to finished 2" x 3 1/2" business cards with a simple two pass operation
- Cuts 8 1/2" x 11" sheets into two strips of 3 1/2" x 11" on the first pass and finishes the job by taking the 5up sheets and cutting them down to 2" x 3 1/2" cards
- Cutting blades are semi-self sharpening to allow for years of operation without sharpening or replacement
- Adjustable paper guides allow for easy set up for customized needs
- Up to 375 cards/minute
- Continuous feeding of stacks up to 5/8" thick