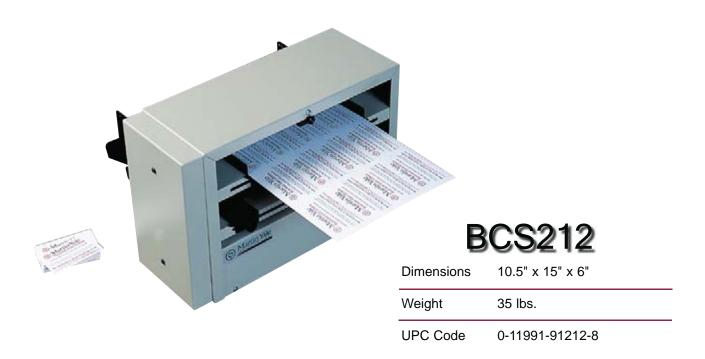

## Martin Yale BCS212 Tabletop 12up Business Card Slitter

## **Business Card Slitters**

Tabletop business card slitters. 12up format

- Easily converts 8 1/2" x 11" sheets to finished 2" x 3 1/2" business cards with a simple two pass operation
- Cuts 8 1/2" x 11" sheets into two strips of 3 1/2" x 8 1/2" on the first pass and finishes the job by taking the 4up sheets and cutting them down to 2" x 3 1/2" cards
- For jobs that are printed in 4up format on 3 1/2" x 8 1/2" sheets the BCS212 handles the conversion to 2" x 3 1/2" cards in one easy pass
- Cutting blades are semi-self sharpening to allow for years of operation without sharpening or replacement
- Adjustable paper guides allow for easy set up for customized needs
- Up to 375 cards/minute
- Continuous feeding of stacks up to 5/8" thick