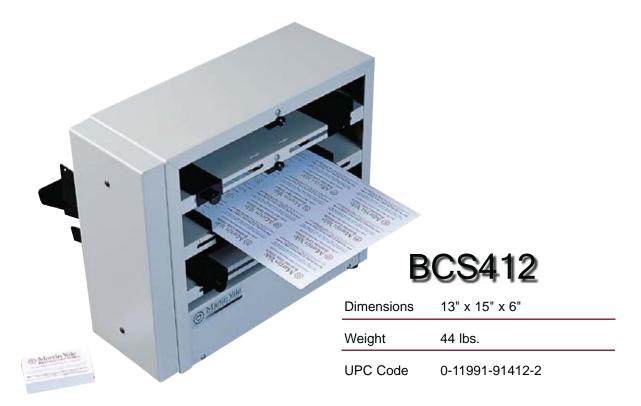

## Martin Yale BCS412 12up Business Card Slitter - Score and Perf

## **Business Card Slitters**

Tabletop business card slitters with score and perf options. 12up format

- Easily converts 8 1/2" x 11" sheets to finished 2" x 3 1/2" business cards with a simple two pass operation
- Offers an extra work station for scoring and perforating
- The score and perforation station is ideal for creating tent style business cards, occasion cards, or tickets
- Cuts 8 1/2" x 11" sheets into three strips of 3 1/2" x 8 1/2" on the first pass and finishes
  the job by taking the 4up sheets and cutting them down to 2" x 3 1/2" cards
- Cutting blades are semi-self sharpening to allow for years of operation without sharpening or replacement
- Adjustable paper guides allow for easy set up for customized needs
- Up to 375 cards/minute
- Continuous feeding of stacks up to 5/8" thick