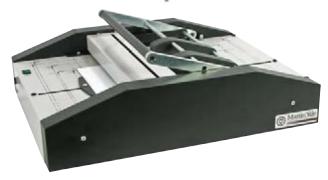

#### **Booklet Maker**

Easy-To-Use, Lightweight, Mobile Booklet Maker

- Dual adjustable side guides that automatically center the paper
- It only takes seconds to set-up the machine
- Change paper size quick and easy
- Staples and folds up to 10 sheets of 20-lb. bond
- Completely mobile to set-up anywhere
- Two staplers with four stapling positions
- Requires standard staples

#### Step #1

Center the paper on the grid

#### Step #2

Bring the lever down to activate both staplers

#### Step #3

Reverse the lever to activate folder

#### Step #4

Remove finished booklet