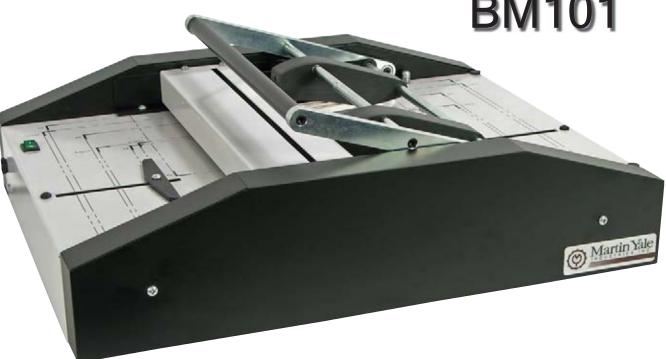

#### **Booklet Maker**

Easy-To-Use, Lightweight, Mobile Booklet Maker

- Dual adjustable side guides that automatically center the paper
- It only takes seconds to set-up the machine
- Change paper size quick and easy
- Staples and folds up to 10 sheets of 20-lb. bond
- Completely mobile to set-up anywhere
- Two staplers with four stapling positions
- Requires standard staples

### Model BM101

#### Step #1

Center the paper on the grid

#### Step #2

Bring the lever down to activate both staplers

#### Step #3

Reverse the lever to activate folder

#### Step #4

Remove finished booklet