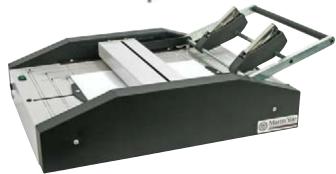

#### **Booklet Maker**

Easy-To-Use, Lightweight, Mobile Booklet Maker

- Dual adjustable side guides that automatically center the paper
- It only takes seconds to set-up the machine
- Change paper size quick and easy
- Staples and folds up to 10 sheets of 20-lb. bond
- Completely mobile to set-up anywhere
- Two staplers with four stapling positions
- Requires standard staples

#### Step #1

Center the paper on the grid

#### Step #2

Bring the lever down to activate both staplers

#### Step #3

Reverse the lever to activate folder

#### Step #4

Remove finished booklet