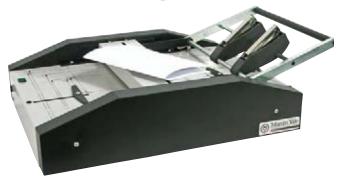

#### **Booklet Maker**

Easy-To-Use, Lightweight, Mobile Booklet Maker

- Dual adjustable side guides that automatically center the paper
- It only takes seconds to set-up the machine
- Change paper size quick and easy
- Staples and folds up to 10 sheets of 20-lb. bond
- Completely mobile to set-up anywhere
- Two staplers with four stapling positions
- Requires standard staples

### Model BM101