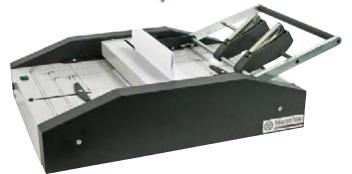

#### **Booklet Maker**

Easy-To-Use, Lightweight, Mobile Booklet Maker

- Dual adjustable side guides that automatically center the paper
- It only takes seconds to set-up the machine
- Change paper size quick and easy
- Staples and folds up to 10 sheets of 20-lb. bond
- Completely mobile to set-up anywhere
- Two staplers with four stapling positions
- Requires standard staples

### Model BM101