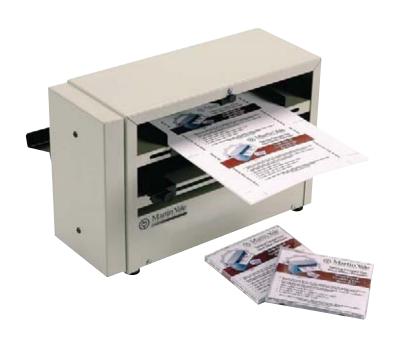

## **CD Insert Slitter**

**Tabletop Compact Disc Insert Slitter and Perforator** 

## **CDS200**

| Dimensions | 10.5" x 15" x 6" |
|------------|------------------|
| Weight     | 35 lbs.          |
| UPC Code   | 0-11991-91230-2  |

- Easily converts 8 1/2" x 11" sheets to two CD jewel case inserts that are cut to fit and perforated along the two side folds
- Cutting blades are semi-self sharpening to allow for years of operation without sharpening or replacement
- Adjustable paper guides
- Cuts and perfs up to 4,200 inserts per hour
- Cuts and perfs 24 lbs. bond or equivalent stock
- Continuous feeding of stacks up to 5/8" thick