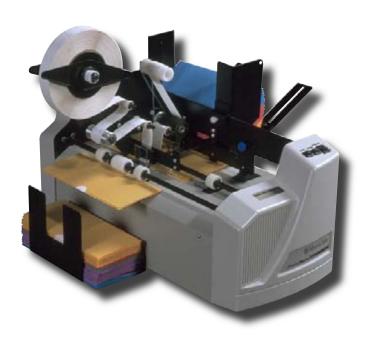

## Express Tabber

## Model EX5100

| Dimensions | 20" x 21" x 17" |
|------------|-----------------|
| Weight     | 40 lbs.         |
| UPC Code   | 0-11991-51000-3 |
|            |                 |

Retail Price

- Seals mail pieces with an adhesive tab to create mailings that comply with U.S. postal requirements
- Reduces cost of mailings by eliminating the need for envelopes
- Accepts rolls of up to 5,000 tabs
- Precision control of tab location
- Handles media 5" to 12" wide and up to 1/8" thick
- Process media at up to 7,500 pieces per hour
- Accepts 15/16" and 31/32" round and 7/8" square tabs with either friction or tractor fed backing