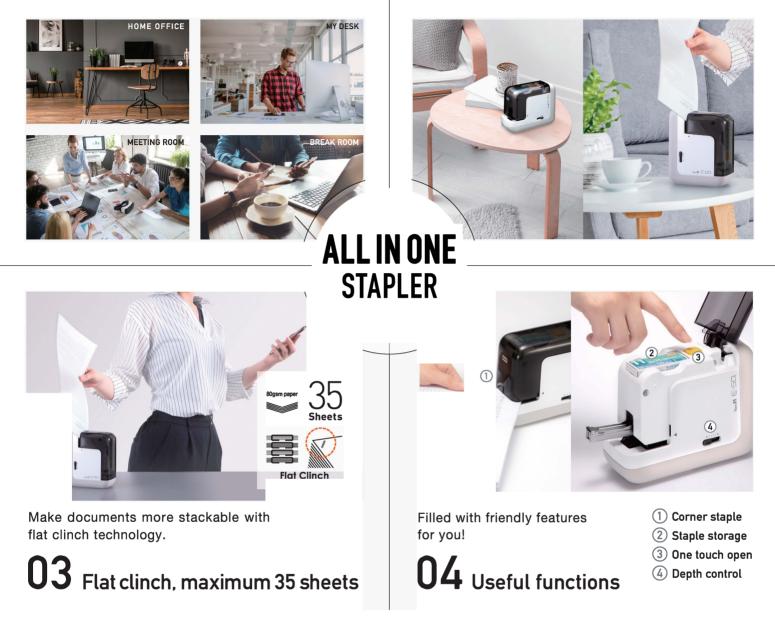

## Anytime, Anywhere, Friendly !!

This highly reliable portable electric stapler was created using advanced technology from our expertise creating "finishing machines\*" for photocopiers.

Our unique design makes horizontal or vertical positioning possible, and allows for use in a wider range of situations and workspace layouts. User friendly functions together with the compact stapler body allows you to get all your stapling done whenever and wherever needed.

### Anytime, Anywhere, Friendly !

Dual

Power Supply

×6

02 Dual direction design

Save space with flexible positioning.