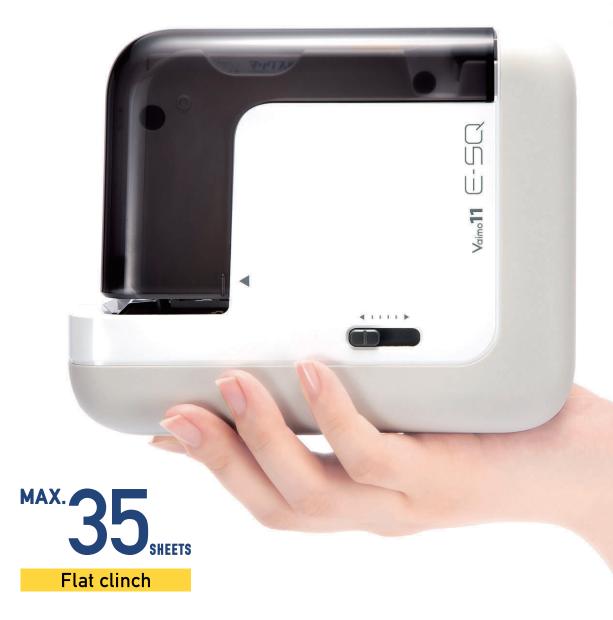

# Max BH-11F Flat Clinch 35-Sheet Portable Electric Stapler

Call Us at 1-800-944-4573

#### ALL IN ONE STAPLER BH-11F Portable Electronic Stapler

#### SPECIFICATIONS Product Detail

 $\mathbf{01}$ 

Dual power

Bring it to where you need it.

| Model Name                   | BH-11F                                                                      | Dimensions     | H 5-1/8" $	imes$ W 2-3/4" $	imes$ D 6-1/2" (H129 $	imes$ W 69 $	imes$ D 163 mm)    |
|------------------------------|-----------------------------------------------------------------------------|----------------|------------------------------------------------------------------------------------|
| Stapling Capacity            | y 2 to 35 sheets (80gsm)                                                    | Weight         | 1.91b (860 g/Stapler body only)                                                    |
| Loading Capacity 100 staples |                                                                             | Power Source   | DC12V, 3A Use only specified AC adapter (AC100-240V, 50-60Hz) appended to machine. |
| Stapling Speed               | 0.7 sec per staple(When using AC adapter)                                   | /              | Alkaline AA batteries×6                                                            |
| Throat Depth                 | 90 degree 1/8" to 5/8" (3 to 15mm)<br>45 degree 3/4" to 1-1/4" (18 to 30mm) | Usable Staples | MAX No.11-1M                                                                       |
|                              |                                                                             |                |                                                                                    |