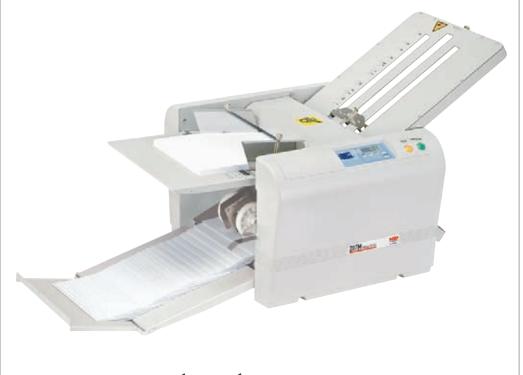

# MBM 207M Manual Tabletop Folder

# → 207M MANUAL TABLETOP FOLDER

Dimensions (D x W x H): 20 % x 40 % x 19 % inches, Shipping weight: 72 lbs.

An extra-long exit tray ensures neat stacking of folded sheets.

## → 207M

Speed 10,500 sheets/hr\*

Paper size 3" x 5"

to 12" x 17 ½"

Paper weight 12 to 80 lbs.\*

Sheet capacity 450\*

Power supply 120 V, 60 Hz

\* may vary due to variations in paper and power supply