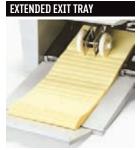

# → 207M MANUAL TABLETOP FOLDER

Dimensions (D x W x H): 20 % x 40 % x 19 % inches, Shipping weight: 72 lbs.

An extra-long exit tray ensures neat stacking of folded sheets.