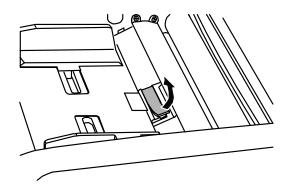

The machine cover must be closed.

Mount the 1st fold plate according to instruction. See "Installation".

Fix the fold plate tightly (the hook of the fold plate click on the supportive).

Clear the Jammed paper/refill the paper feeder.

Remove both fold plates and any paper debris.

Open the roller cover. Remove paper debris from the machine. Making sure no debris is left in the paper guides.

Press the "C" button to clear up the malfunctions.

Switch off the machine and wait 1min before switching on again.

Remove both fold plates and any paper debris.

Clear the jammed paper.

| Letter Fold | Adjust stopper plate position                                                                                                                                                                                                                                                  |                                          |
|-------------|--------------------------------------------------------------------------------------------------------------------------------------------------------------------------------------------------------------------------------------------------------------------------------|------------------------------------------|
|             | Deviations of stopper plate from label indicator                                                                                                                                                                                                                               |                                          |
| C           | A. too long                                                                                                                                                                                                                                                                    | A. too short                             |
|             |                                                                                                                                                                                                                                                                                |                                          |
|             | B. too long                                                                                                                                                                                                                                                                    | B. too short                             |
|             |                                                                                                                                                                                                                                                                                |                                          |
|             | A、B、C not up to standard                                                                                                                                                                                                                                                       |                                          |
|             | 1.First adjust A side to standard, use label indicator as basic benchmark. According to paper thickness, slightly move the stopper plate on the 1st fold plate. Adjust A side as 1/3 of the paper length.  2.Then adjust B side, use label indicator as benchmark, relative to |                                          |
|             | paper thickness slightly<br>move the stopper plate<br>on the 2nd fold plate,<br>adjust to standard.                                                                                                                                                                            | S. S |