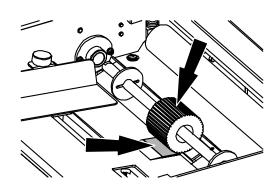

Remove both fold plates and any paper debris.

Open the roller cover. Remove paper debris from the machine. Making sure no debris is left in the paper guides.

Press the "C" button to clear up the malfunctions.