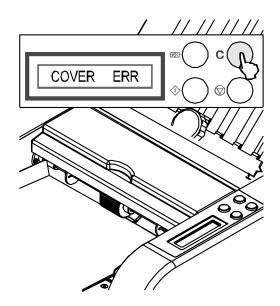

The machine cover must be closed.

Mount the 1st fold plate according to instruction. See "Installation".

Fix the fold plate tightly (the hook of the fold plate click on the supportive).

Clear the Jammed paper/refill the paper feeder.

Remove both fold plates and any paper debris.

Open the roller cover. Remove paper debris from the machine. Making sure no debris is left in the paper guides.

Press the "C" button to clear up the malfunctions.