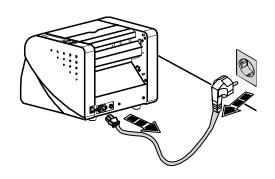

If number of folding paper setting is required, press increase button. Press once, each for 10 sheets up.

Counter returns to "0" when pressing the "C" button.

Disconnect from the main socket if not used for a longer period.