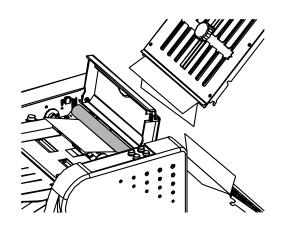

Remove both fold plates and any paper debris.

Open the roller cover. Remove paper debris from the machine. Making sure no debris is left in the paper guides.

Press the "C" button to clear up the malfunctions.

Switch off the machine and wait 1min before switching on again.

Remove both fold plates and any paper debris.

Clear the jammed paper.

| Letter Fold | Adjust stopper plate position                                                                                                                                                                                                                                                  |                                          |
|-------------|--------------------------------------------------------------------------------------------------------------------------------------------------------------------------------------------------------------------------------------------------------------------------------|------------------------------------------|
|             | Deviations of stopper plate from label indicator                                                                                                                                                                                                                               |                                          |
| C           | A. too long                                                                                                                                                                                                                                                                    | A. too short                             |
|             |                                                                                                                                                                                                                                                                                |                                          |
|             | B. too long                                                                                                                                                                                                                                                                    | B. too short                             |
|             |                                                                                                                                                                                                                                                                                |                                          |
|             | A、B、C not up to standard                                                                                                                                                                                                                                                       |                                          |
|             | 1.First adjust A side to standard, use label indicator as basic benchmark. According to paper thickness, slightly move the stopper plate on the 1st fold plate. Adjust A side as 1/3 of the paper length.  2.Then adjust B side, use label indicator as benchmark, relative to |                                          |
|             | paper thickness slightly<br>move the stopper plate<br>on the 2nd fold plate,<br>adjust to standard.                                                                                                                                                                            | S. S |