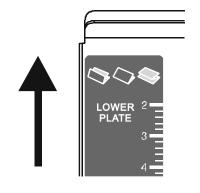

When the 2nd fold plate(short plate) put in , Please see clearly the labels at both ends as shown.

Put the label indicator: Zigzag fold, Letter fold, and Double fold into the machine. With three folding methods: Letter fold, Zigzag fold, Double fold.

When 2nd fold plate put in ,Please see clearly the labels at both ends as shown.

Put the label indicator: only single fold into the machine as shown .Only of single fold.

Check that the 2nd fold plate is in the correct position.