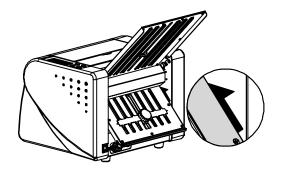

Opening the receiving paper platform, pull out the receiving paper stopper.

Opening the insert paper platform, pull out the supplementary insert paper plate.

Setting the paper size and folding position.