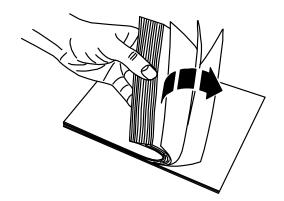

Fan the paper stack.

Do not fold curly paper.

Do not fold wet paper.

Do not fold paper with clips or staples.

This machine has four folding patterns,(LT, LG).

Classified as:

1. Letter fold  $\triangle$ 

2. Zigzag fold