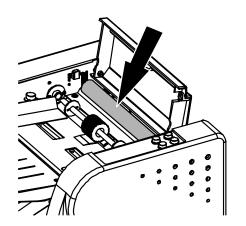

Remove both fold plates and any paper debris.

Open the roller cover. Remove paper debris from the machine. Making sure no debris is left in the paper guides.

Press the "C" button to clear up the malfunctions.