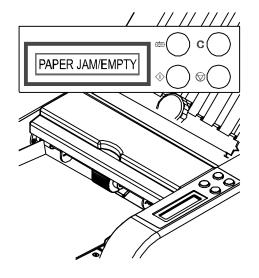

The machine cover must be closed.

Mount the 1st fold plate according to instruction. See "Installation".

Fix the fold plate tightly (the hook of the fold plate click on the supportive).

Clear the Jammed paper/refill the paper feeder.