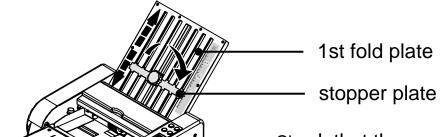

Keep long hair clear of machine!

Take care of ties and other loose pieces of clothing!

Remove any paper clips!

Connect the power cord to a single phase socket . 120V/4A

Insert the 1st fold plate(long plate) into the studs (A) and (B) and lock into position.

Opening the receiving paper platform, pull out the receiving paper stopper.

Opening the insert paper platform, pull out the supplementary insert paper plate.

Setting the paper size and folding position.

Open the paper guides by loosening the 2 screws and push towards the sides.

Move the paper guides to the edge of the paper. Tighten the screws.

Press down the paper guide and insert paper as far as possible.