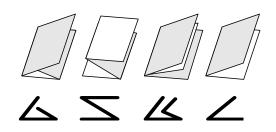

Fan the paper stack.

Do not fold curly paper.

Do not fold wet paper.

Do not fold paper with clips or staples.

This machine has four folding patterns,(LT, LG).

Classified as:

1. Letter fold  $\triangle$ 

2. Zigzag fold

3. Double Fold 🔏

4. Single Fold  $\angle$ 

Adjust stopper plate on the 1st fold plate:  $\triangle \Sigma \angle \angle$ 

Check that the paper has been folded correctly and if necessary adjust the stopper plate on the 1st fold plate and/or 2nd fold plate. As soon as the 1st fold plate is correct, adjust the 2nd fold.