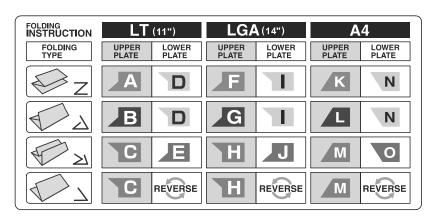

When the 2nd fold plate(short plate) put in , Please see clearly the labels at both ends as shown.

Put the label indicator: Zigzag fold, Letter fold, and Double fold into the machine. With three folding methods: Letter fold, Zigzag fold, Double fold.

When 2nd fold plate put in ,Please see clearly the labels at both ends as shown.

Put the label indicator: only single fold into the machine as shown .Only of single fold.

Check that the 2nd fold plate is in the correct position.

Fan the paper stack.

Do not fold curly paper.

Do not fold wet paper.

Do not fold paper with clips or staples.

This machine has four folding patterns,(LT, LG).

Classified as:

1. Letter fold  $\triangle$ 

2. Zigzag fold

3. Double Fold 🔏

4. Single Fold  $\angle$ 

Adjust stopper plate on the 1st fold plate:  $\triangle \Sigma \angle \angle$ 

Check that the paper has been folded correctly and if necessary adjust the stopper plate on the 1st fold plate and/or 2nd fold plate. As soon as the 1st fold plate is correct, adjust the 2nd fold.

Adjust stopper plate on the 2nd fold plate:  $\triangle$   $\subseteq$   $\angle$ 

#### Adjust 2nd fold plate: ∠

Turn the 2nd fold plate 180 degrees (script is in reversed position) and put back into the machine.

2nd fold plate

#### **Instruction Label:**

Setting the paper delivery roller according to folding patterns.

- LG  $\angle$ 

∠ LG -

Switch on the main switch.

Press the START key paper will be folded.

Examples of folds on page 15~17