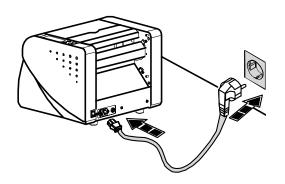

Keep long hair clear of machine!

Take care of ties and other loose pieces of clothing!

Remove any paper clips!

Connect the power cord to a single phase socket . 120V/4A

Insert the 1st fold plate(long plate) into the studs (A) and (B) and lock into position.