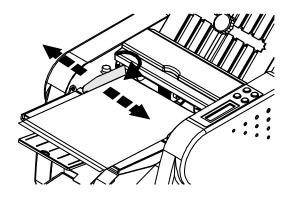

Open the paper guides by loosening the 2 screws and push towards the sides.

Move the paper guides to the edge of the paper. Tighten the screws.

Press down the paper guide and insert paper as far as possible.