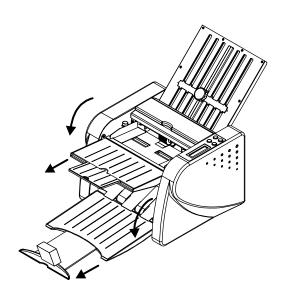

Opening the receiving paper platform, pull out the receiving paper stopper.

Opening the insert paper platform, pull out the supplementary insert paper plate.

Setting the paper size and folding position.