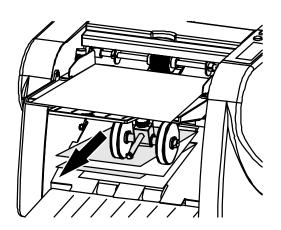

Remove both fold plates and any paper debris.

Open the roller cover. Remove paper debris from the machine. Making sure no debris is left in the paper guides.

Press the "C" button to clear up the malfunctions.

Switch off the machine and wait 1min before switching on again.

Remove both fold plates and any paper debris.

Clear the jammed paper.

| Letter Fold | Adjust stopper plate position                                                                                                                                                                                                                                                  |                                          |
|-------------|--------------------------------------------------------------------------------------------------------------------------------------------------------------------------------------------------------------------------------------------------------------------------------|------------------------------------------|
|             | Deviations of stopper plate from label indicator                                                                                                                                                                                                                               |                                          |
| C           | A. too long                                                                                                                                                                                                                                                                    | A. too short                             |
|             |                                                                                                                                                                                                                                                                                |                                          |
|             | B. too long                                                                                                                                                                                                                                                                    | B. too short                             |
|             |                                                                                                                                                                                                                                                                                |                                          |
|             | A、B、C not up to standard                                                                                                                                                                                                                                                       |                                          |
|             | 1.First adjust A side to standard, use label indicator as basic benchmark. According to paper thickness, slightly move the stopper plate on the 1st fold plate. Adjust A side as 1/3 of the paper length.  2.Then adjust B side, use label indicator as benchmark, relative to |                                          |
|             | paper thickness slightly<br>move the stopper plate<br>on the 2nd fold plate,<br>adjust to standard.                                                                                                                                                                            | S. S |