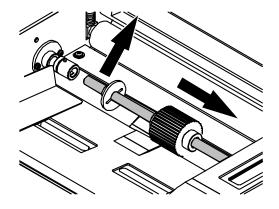

Wipe the rubber folding roller,

Wipe the surface on the feeding rollers with MBM roller cleaner.

Wipe the rubber folding roller.

Paper roller and separator, belongs to replaceable consumables.

Remove the paper feed roller.

Remove the folding roller.

Remove the separator with a sharp edged tool and replace them.