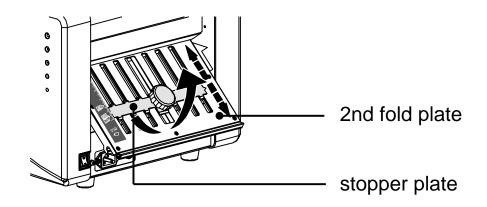

When the 2nd fold plate(short plate) put in , Please see clearly the labels at both ends as shown.

Put the label indicator: Zigzag fold, Letter fold, and Double fold into the machine. With three folding methods: Letter fold, Zigzag fold, Double fold.

When 2nd fold plate put in ,Please see clearly the labels at both ends as shown.

Put the label indicator: only single fold into the machine as shown .Only of single fold.

Check that the 2nd fold plate is in the correct position.