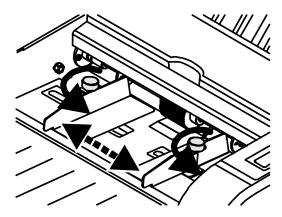

Keep long hair clear of machine!

Take care of ties and other loose pieces of clothing!

Remove any paper clips!

Connect the power cord to a single phase socket . 120V/4A

Insert the 1st fold plate(long plate) into the studs (A) and (B) and lock into position.

When the 2nd fold plate(short plate) put in , Please see clearly the labels at both ends as shown.

Put the label indicator: Zigzag fold, Letter fold, and Double fold into the machine. With three folding methods: Letter fold, Zigzag fold, Double fold.