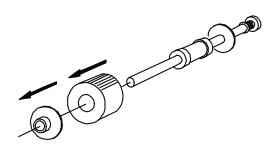

Keep long hair clear of machine!

Take care of ties and other loose pieces of clothing!

Remove any paper clips!

Connect the power cord to a single phase socket . 120V/4A

Insert the 1st fold plate(long plate) into the studs (A) and (B) and lock into position.

When the 2nd fold plate(short plate) put in , Please see clearly the labels at both ends as shown.

Put the label indicator: Zigzag fold, Letter fold, and Double fold into the machine. With three folding methods: Letter fold, Zigzag fold, Double fold.

When 2nd fold plate put in ,Please see clearly the labels at both ends as shown.

Put the label indicator: only single fold into the machine as shown .Only of single fold.

Check that the 2nd fold plate is in the correct position.