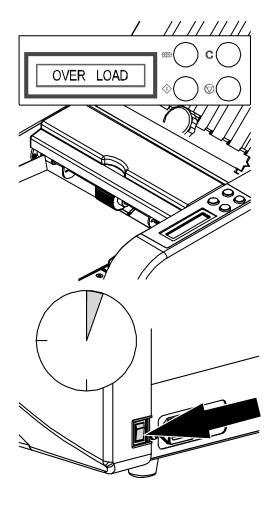

Switch off the machine and wait 1min before switching on again.

Remove both fold plates and any paper debris.

Clear the jammed paper.

| Letter Fold | Adjust stopper plate position                                                                                                                                                                                                                                                  |                                          |
|-------------|--------------------------------------------------------------------------------------------------------------------------------------------------------------------------------------------------------------------------------------------------------------------------------|------------------------------------------|
|             | Deviations of stopper plate from label indicator                                                                                                                                                                                                                               |                                          |
| C           | A. too long                                                                                                                                                                                                                                                                    | A. too short                             |
|             |                                                                                                                                                                                                                                                                                |                                          |
|             | B. too long                                                                                                                                                                                                                                                                    | B. too short                             |
|             |                                                                                                                                                                                                                                                                                |                                          |
|             | A、B、C not up to standard                                                                                                                                                                                                                                                       |                                          |
|             | 1.First adjust A side to standard, use label indicator as basic benchmark. According to paper thickness, slightly move the stopper plate on the 1st fold plate. Adjust A side as 1/3 of the paper length.  2.Then adjust B side, use label indicator as benchmark, relative to |                                          |
|             | paper thickness slightly<br>move the stopper plate<br>on the 2nd fold plate,<br>adjust to standard.                                                                                                                                                                            | S. S |