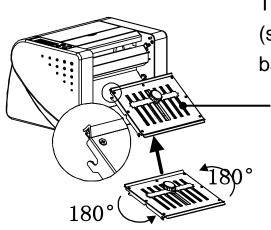

#### Adjust 2nd fold plate: ∠

Turn the 2nd fold plate 180 degrees (script is in reversed position) and put back into the machine.

2nd fold plate