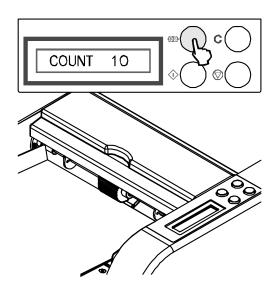

If number of folding paper setting is required, press increase button. Press once, each for 10 sheets up.

Counter returns to "0" when pressing the "C" button.

Disconnect from the main socket if not used for a longer period.