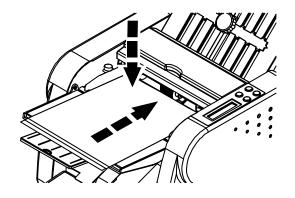

Open the paper guides by loosening the 2 screws and push towards the sides.

Move the paper guides to the edge of the paper. Tighten the screws.

Press down the paper guide and insert paper as far as possible.