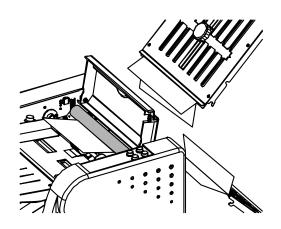

The machine cover must be closed.

Mount the 1st fold plate according to instruction. See "Installation".

Fix the fold plate tightly (the hook of the fold plate click on the supportive).

Clear the Jammed paper/refill the paper feeder.

Remove both fold plates and any paper debris.

Open the roller cover. Remove paper debris from the machine. Making sure no debris is left in the paper guides.

Press the "C" button to clear up the malfunctions.