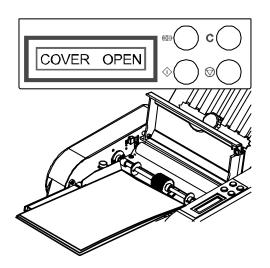

Remove both fold plates and any paper debris.

Open the roller cover. Remove paper debris from the machine. Making sure no debris is left in the paper guides.

Press the "C" button to clear up the malfunctions.

Switch off the machine and wait 1min before switching on again.

Remove both fold plates and any paper debris.

Clear the jammed paper.

| Letter Fold | Adjust stopper plate position                                                                                                                                                                                                                                                  |                                          |
|-------------|--------------------------------------------------------------------------------------------------------------------------------------------------------------------------------------------------------------------------------------------------------------------------------|------------------------------------------|
|             | Deviations of stopper plate from label indicator                                                                                                                                                                                                                               |                                          |
| C           | A. too long                                                                                                                                                                                                                                                                    | A. too short                             |
|             |                                                                                                                                                                                                                                                                                |                                          |
|             | B. too long                                                                                                                                                                                                                                                                    | B. too short                             |
|             |                                                                                                                                                                                                                                                                                |                                          |
|             | A、B、C not up to standard                                                                                                                                                                                                                                                       |                                          |
|             | 1.First adjust A side to standard, use label indicator as basic benchmark. According to paper thickness, slightly move the stopper plate on the 1st fold plate. Adjust A side as 1/3 of the paper length.  2.Then adjust B side, use label indicator as benchmark, relative to |                                          |
|             | paper thickness slightly<br>move the stopper plate<br>on the 2nd fold plate,<br>adjust to standard.                                                                                                                                                                            | S. S |