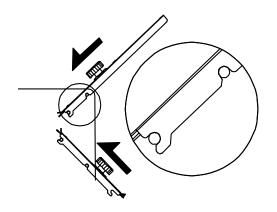

Keep long hair clear of machine!

Take care of ties and other loose pieces of clothing!

Remove any paper clips!

Connect the power cord to a single phase socket . 120V/4A

Insert the 1st fold plate(long plate) into the studs (A) and (B) and lock into position.

When the 2nd fold plate(short plate) put in , Please see clearly the labels at both ends as shown.

Put the label indicator: Zigzag fold, Letter fold, and Double fold into the machine. With three folding methods: Letter fold, Zigzag fold, Double fold.