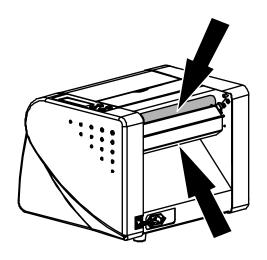

Switch off the machine and wait 1min before switching on again.

Remove both fold plates and any paper debris.

Clear the jammed paper.

| Letter Fold | Adjust stopper plate position                                                                                                                                                                                                                                                  |                                          |
|-------------|--------------------------------------------------------------------------------------------------------------------------------------------------------------------------------------------------------------------------------------------------------------------------------|------------------------------------------|
|             | Deviations of stopper plate from label indicator                                                                                                                                                                                                                               |                                          |
| C           | A. too long                                                                                                                                                                                                                                                                    | A. too short                             |
|             |                                                                                                                                                                                                                                                                                |                                          |
|             | B. too long                                                                                                                                                                                                                                                                    | B. too short                             |
|             |                                                                                                                                                                                                                                                                                |                                          |
|             | A、B、C not up to standard                                                                                                                                                                                                                                                       |                                          |
|             | 1.First adjust A side to standard, use label indicator as basic benchmark. According to paper thickness, slightly move the stopper plate on the 1st fold plate. Adjust A side as 1/3 of the paper length.  2.Then adjust B side, use label indicator as benchmark, relative to |                                          |
|             | paper thickness slightly<br>move the stopper plate<br>on the 2nd fold plate,<br>adjust to standard.                                                                                                                                                                            | S. S |