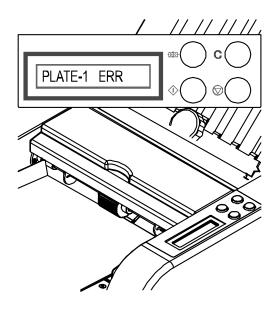

The machine cover must be closed.

Mount the 1st fold plate according to instruction. See "Installation".

Fix the fold plate tightly (the hook of the fold plate click on the supportive).

Clear the Jammed paper/refill the paper feeder.