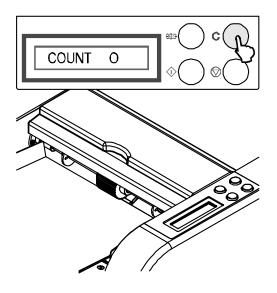

If number of folding paper setting is required, press increase button. Press once, each for 10 sheets up.

Counter returns to "0" when pressing the "C" button.

Disconnect from the main socket if not used for a longer period.