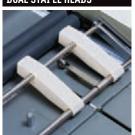

## **DUAL STAPLE HEADS**

Dual staple heads are easily adjustable for a wide variety of booklet sizes.