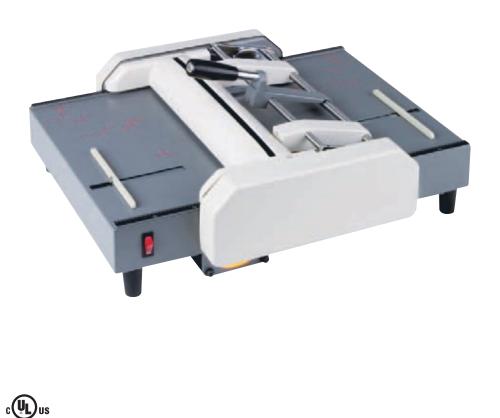

## → BOOKLETMAKER JR.

**SEMI-AUTOMATIC BOOKLETMAKER**  $\cdot$  entry-level bookletmaker with space-saving, compact design  $\cdot$  easy to set up and operate  $\cdot$  makes booklets up to 40 pages\*  $\cdot$  automatic paper centering  $\cdot$  dual staple heads and fold rollers  $\cdot$  heavy-duty steel construction

Dimensions (D x W x H): 16  $\frac{1}{2}$  x 19  $\frac{3}{4}$  x 9  $\frac{1}{4}$  inches, Shipping weight: 40 lbs.

→ BOOKLETMAKER JR. Speed 250 sets/hr\*\* Sheet capacity 10\* Paper size 8 ½" x 11" to 11" x 17"