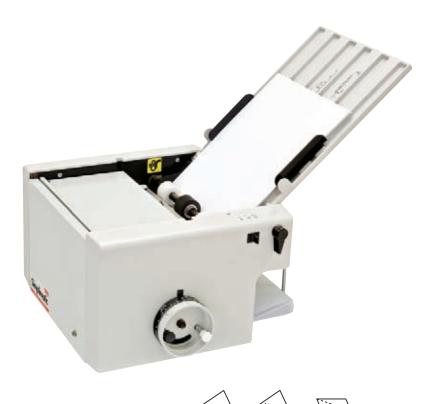

## → SIMPLIMATIC MANUAL TABLETOP FOLDER

compact size (feed table folds in for storage) | dial selector for easy setting of standard or custom folds | automatic feed of single sheets or manual feed of up to 3 stapled sheets (up to 20 lb. bond) | no separator to set for variations in paper thickness | fully enclosed fold plates for quiet operation | low-maintenance snap-out roller cartridge | anti-static strip for high static environments and carbonless paper | all-metal construction

Dimensions (D x W x H): 15 x 12  $\frac{1}{2}$  x 8  $\frac{3}{4}$  inches, Shipping weight: 32 lbs.

The dial selector wheel allows quick and easy fold selection.