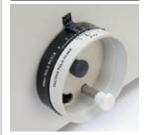

Dimensions (D x W x H): 15 x 12  $\frac{1}{2}$  x 8  $\frac{3}{4}$  inches, Shipping weight: 32 lbs.

The dial selector wheel allows quick and easy fold selection.