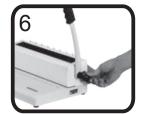

#### ASSEMBLY

Place your MINIWIRE on top of a sturdy table.
Install Punch Handle and tighten screw.