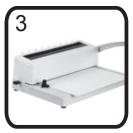

# MINIWIRE Manual 3:1 Pitch Wire Binding Machine

## **Instruction Manual**

Call Us at 1-800-944-4573

| MINIWIRE           | Specifications                                           |
|--------------------|----------------------------------------------------------|
| Punching Capacity  | 10 sheets (20 lb paper) or<br>2 sheets of plastic covers |
| Binding Size       | 3/16" to 9/16"                                           |
| Pitch              | 3:1                                                      |
| Number of Holes    | 32 Holes                                                 |
| Format             | Letter                                                   |
| Depth Margin       | Adjustable                                               |
| Side Margin Guide  | Adjustable                                               |
| Machine Dimensions | 15" x 10.5" x 5"                                         |
| Weight & Volume    | 14 lbs & 0.41 CbFt                                       |
| Warranty           | 2 Years                                                  |