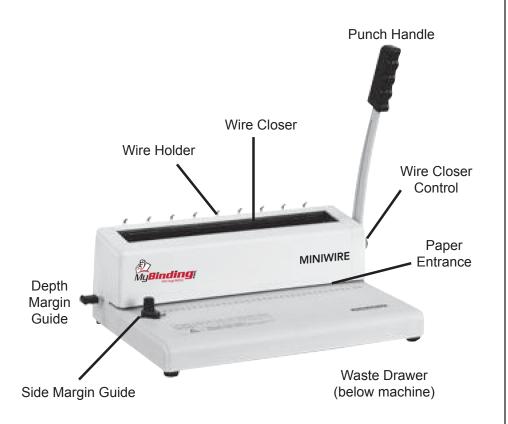

#### **FEATURES**

#### ASSEMBLY

Place your MINIWIRE on top of a sturdy table.
Install Punch Handle and tighten screw.

#### PUNCHING

1. Use Depth Margin Guide to set the preferred punching margin.

2. Move the Side Margin Guide to center the holes on your documents.

3. Insert the documents (10 sheets of 20lb paper max) and press down on the Punch Handle to punch holes, then release back to original position. Repeat Step 3 as needed.

#### BINDING

- 4. Place the wire on the Wire Holder with the opening facing upward (not shown).
- 5. Insert punched documents into the wire.
- 6. Rotate the Wire Closer Control to the correct wire size.