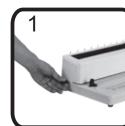

#### ASSEMBLY

Place your MINIWIRE on top of a sturdy table.
Install Punch Handle and tighten screw.