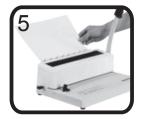

#### PUNCHING

1. Use Depth Margin Guide to set the preferred punching margin.

2. Move the Side Margin Guide to center the holes on your documents.

3. Insert the documents (10 sheets of 20lb paper max) and press down on the Punch Handle to punch holes, then release back to original position. Repeat Step 3 as needed.