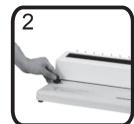

#### ASSEMBLY

Place your MINIWIRE on top of a sturdy table.
Install Punch Handle and tighten screw.