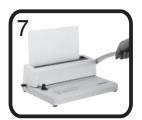

#### BINDING

- 4. Place the wire on the Wire Holder with the opening facing upward (not shown).
- 5. Insert punched documents into the wire.
- 6. Rotate the Wire Closer Control to the correct wire size.

7. Place the inserted documents in the Wire Closer with the wire opening facing down. Press down on the handle and release back to original position. Remove document from the Wire Closer. You now have a wire bound book.