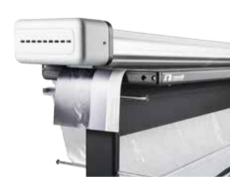

The standard model includes a stand for ground positioning with adjustable feet, the container for the collection of waste and a lamp that illuminates the cutting area.

## **OPTIONS / ACCESSORIES**

Among the options available the reel-holder.

| 100                   | 130                                           | 150                                                                                                                                                                                                             | 200                                                                                                                                                                                                                                                                                                                                              | 250                                                                                                                                                                                                                                                                                                                                                                                                               |
|-----------------------|-----------------------------------------------|-----------------------------------------------------------------------------------------------------------------------------------------------------------------------------------------------------------------|--------------------------------------------------------------------------------------------------------------------------------------------------------------------------------------------------------------------------------------------------------------------------------------------------------------------------------------------------|-------------------------------------------------------------------------------------------------------------------------------------------------------------------------------------------------------------------------------------------------------------------------------------------------------------------------------------------------------------------------------------------------------------------|
| 0,6 mm                | 0,6 mm                                        | 0,6 mm                                                                                                                                                                                                          | 0,6 mm                                                                                                                                                                                                                                                                                                                                           | 0,6 mm                                                                                                                                                                                                                                                                                                                                                                                                            |
| 100 cm                | 130 cm                                        | 150 cm                                                                                                                                                                                                          | 200 cm                                                                                                                                                                                                                                                                                                                                           | 250 cm                                                                                                                                                                                                                                                                                                                                                                                                            |
| 147 cm                | 177 cm                                        | 197 cm                                                                                                                                                                                                          | 247 cm                                                                                                                                                                                                                                                                                                                                           | 297 cm                                                                                                                                                                                                                                                                                                                                                                                                            |
| 48 cm                 | 48 cm                                         | 48 cm                                                                                                                                                                                                           | 48 cm                                                                                                                                                                                                                                                                                                                                            | 48 cm                                                                                                                                                                                                                                                                                                                                                                                                             |
| 101 cm                | 101 cm                                        | 101 cm                                                                                                                                                                                                          | 101 cm                                                                                                                                                                                                                                                                                                                                           | 101 cm                                                                                                                                                                                                                                                                                                                                                                                                            |
| 87 cm                 | 87 cm                                         | 87 cm                                                                                                                                                                                                           | 87 cm                                                                                                                                                                                                                                                                                                                                            | 87 cm                                                                                                                                                                                                                                                                                                                                                                                                             |
| 24 kg                 | 30 kg                                         | 35 kg                                                                                                                                                                                                           | 46 kg                                                                                                                                                                                                                                                                                                                                            | 51 kg                                                                                                                                                                                                                                                                                                                                                                                                             |
| 14 kg                 | 16 kg                                         | 17 kg                                                                                                                                                                                                           | 25 kg                                                                                                                                                                                                                                                                                                                                            | 28 kg                                                                                                                                                                                                                                                                                                                                                                                                             |
| 2 m/sec - 6,56 ft/sec |                                               |                                                                                                                                                                                                                 |                                                                                                                                                                                                                                                                                                                                                  |                                                                                                                                                                                                                                                                                                                                                                                                                   |
| 230V/50Hz - 110V/60Hz |                                               |                                                                                                                                                                                                                 |                                                                                                                                                                                                                                                                                                                                                  |                                                                                                                                                                                                                                                                                                                                                                                                                   |
|                       | 0,6 mm 100 cm 147 cm 48 cm 101 cm 87 cm 24 kg | 0,6 mm       0,6 mm         100 cm       130 cm         147 cm       177 cm         48 cm       48 cm         101 cm       101 cm         87 cm       87 cm         24 kg       30 kg         14 kg       16 kg | 0,6 mm       0,6 mm       0,6 mm         100 cm       130 cm       150 cm         147 cm       177 cm       197 cm         48 cm       48 cm       48 cm         101 cm       101 cm       101 cm         87 cm       87 cm       87 cm         24 kg       30 kg       35 kg         14 kg       16 kg       17 kg         2 m/sec - 6,56 ft/se | 0,6 mm       0,6 mm       0,6 mm       0,6 mm         100 cm       130 cm       150 cm       200 cm         147 cm       177 cm       197 cm       247 cm         48 cm       48 cm       48 cm         101 cm       101 cm       101 cm         87 cm       87 cm       87 cm         24 kg       30 kg       35 kg       46 kg         14 kg       16 kg       17 kg       25 kg         2 m/sec - 6,56 ft//sec |