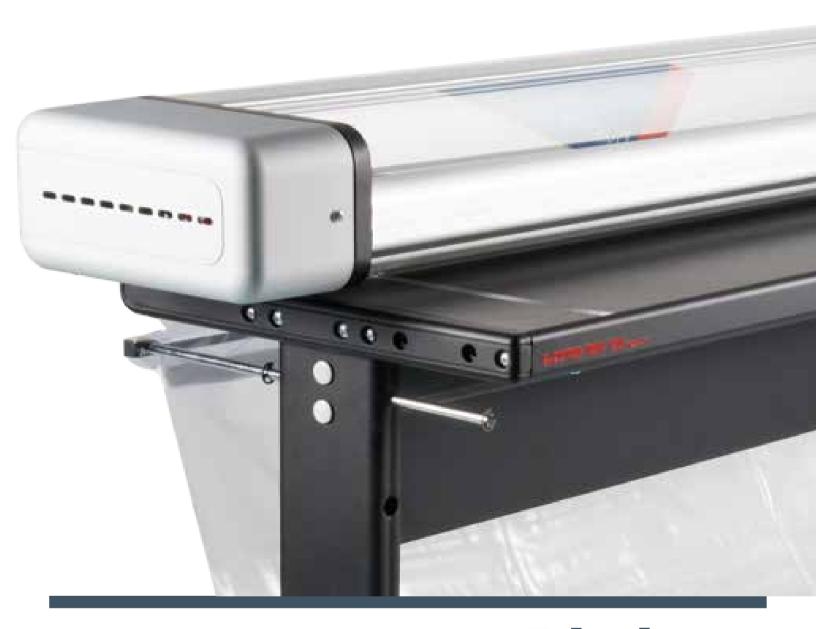

## MAIN FEATURES

Electro Trim is equipped with a rotating blade cutting head in hardened steel, mounted on a sliding tube.

The metal parts are painted with epoxy powder that guarantee high resistance to cuts and scratches.

The standard model includes a stand for ground positioning with adjustable feet, the container for the collection of waste and a lamp that illuminates the cutting area.