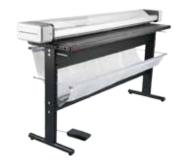

## Neolt Electro Trim 130 51" Electric Paper Cutter w/ Stand and Waste Container

CUTTING VERSATILITY AND AUTOMATION FOR EVERYONE

The standard model includes a stand for ground positioning with adjustable feet, the container for the collection of waste and a lamp that illuminates the cutting area.