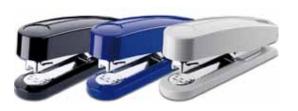

| PRO STAPLERS - B4 EXECUTIVE STAPLER |          |                                      |           |              |                          |            |  |  |  |
|-------------------------------------|----------|--------------------------------------|-----------|--------------|--------------------------|------------|--|--|--|
|                                     | Item #   | Description                          | Capacity  | Throat Depth | Dimensions               | List Price |  |  |  |
|                                     | 020-1267 | B4 Compact Executive Stapler - Black | 40 Sheets | 2 5/8"       | 5 3/8" x 1 ½" x 2 ½"     | \$29.95    |  |  |  |
|                                     | 020-1272 | B4 Compact Executive Stapler - Blue  | 40 Sheets | 2 5/8"       | 5 3/8" x 1 ½" x 2 ½"     | \$29.95    |  |  |  |
|                                     | 020-1271 | B4 Compact Executive Stapler - Grev  | 40 Sheets | 2 5/8"       | 5 3/8" x 1 1/2" x 2 1/2" | \$29.95    |  |  |  |