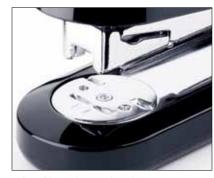

staple from the back of the document without any other device. This eliminates the need for paper clips or other temporary fasteners. The tacking mode is convenient for attaching documents to a wall or corked surface such as a bulletin board. Each mode is easily attained by rotating the circular anvil at the base of the stapler.

Dual staple guide system provides even pressure on the staple legs until it clinches your documents.

Adjustable anvil rotates for either a permanent Executive, temporary pin, or tacking.

PRODUCT SPECIFICATIONS