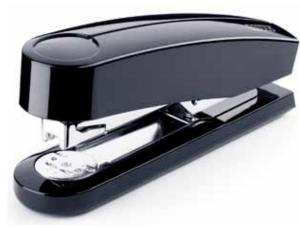

# Novus B4 Compact Executive Professional Stapler - Black

Product Spec Sheet

Call Us at 1-800-944-4573

The compact Novus Pro B4 is a high performance executive stapler with steel driven mechanism. It features a dual staple guide system that provides superior performance and ensures each leg of the staple has even pressure until it clinches your documents. It's versatile Tri-Mode stapling capability produces either a permanent standard clinch, temporary pin, or tack. The temporary pinning mode allows you to easily remove the