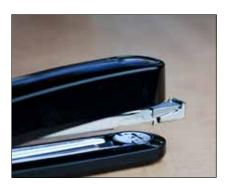

No more jammed fingers that often occur from spring activated, top loaders. The Novus Pro B4 is a front loading machine that is easily refilled by pushing the red button at the back of the stapler.

For optimal performance, we recommend using Novus 24/6 Super and 24/8 Super staples. These thicker gauge, precision formed staples will ensure your Pro stapler performs as designed.