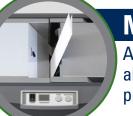

### **MANUAL FEEDER**

A simple manual feeder allows the processing of pre-folded items.

The entire folding unit slides out on glides for easy maintenance without the need for service technician.