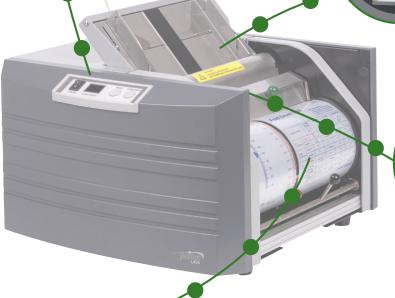

# ES5000/ES5000L

the most advanced and easy-to-use desktop pressure sealer

no envelope needed seals single-sheet self mailers a **greener** way to **mail**®

Fold Settings Can Be Changed in Seconds

**Folding Unit Slides Out for Easy Maintenance** 

### ES5000/ ES5000L

Form size and folding positions are easy to adjust and can be set in a matter of seconds.

MyBinding.com 5500 NE Moore Court Hillsboro, OR 97124

Toll Free: 1-800-944-4573

Local: 503-640-5920

### **MANUAL FEEDER**

A simple manual feeder allows the processing of pre-folded items.

The entire folding unit slides out on glides for easy maintenance without the need for service technician.