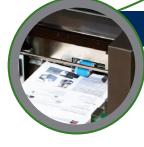

### **MANUAL FEEDER**

A simple manual feeder allows the processing of pre-folded items.

The entire folding unit slides out on glides for easy maintenance without the need for service technician.