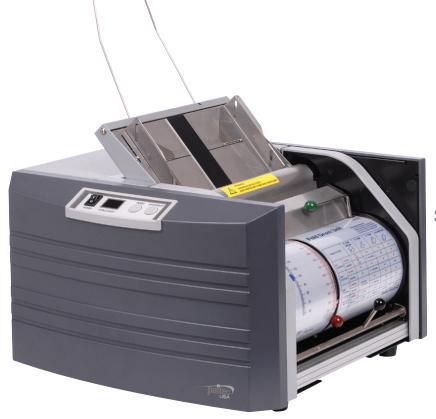

# ES5000/ES5000L

the most advanced and easy-to-use desktop pressure sealer

no envelope needed seals single-sheet self mailers a **greener** way to **mail**®

Fold Settings Can Be Changed in Seconds

**Folding Unit Slides Out for Easy Maintenance** 

### ES5000/ ES5000L

Form size and folding positions are easy to adjust and can be set in a matter of seconds.

MyBinding.com 5500 NE Moore Court Hillsboro, OR 97124

Toll Free: 1-800-944-4573

Local: 503-640-5920