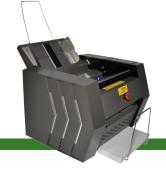

#### **COMPACT & DYNAMIC DESIGN**

Convenient compact design features a small foot print so that you can place the ES5500 pressure sealer on your office desk.

MyBinding.com 5500 NE Moore Court Hillsboro, OR 97124