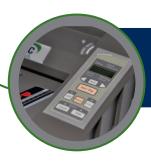

## LCD TOUCH PAD CONTROL WITH COUNTER

The ES5500 is controlled by an easy to use touch pad with buttons for double feed detection, item and batch counter, and other controls.