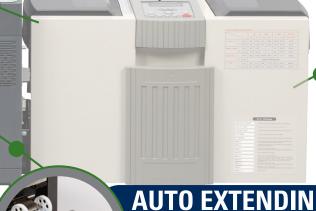

# AUTO EXTENDING CONVEYOR STACKER (OPTIONAL)

Conveyor extends automatically dependent upon the number of forms being processed. Easily stacks up to 650 processed documents.

PURPOSE INLINE & STAND ALONE

Can be converted to run as a standalone machine if your printer becomes inoperable so you can load forms from other printers into the large feed table.