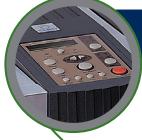

### EASY & FRIENDLY USER INTERFACE

Includes an easy-to-use auto stop and auto re-start function, electronic thickness detection, and batch counter.