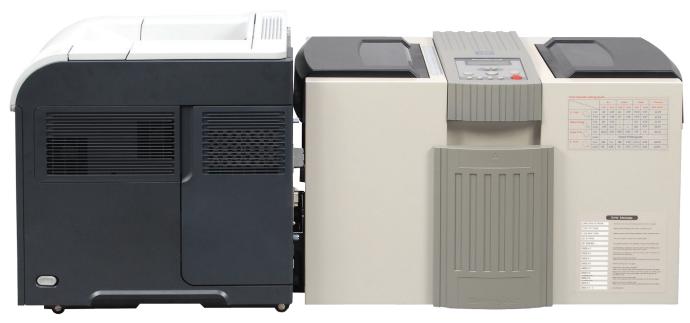

# IM8100

the most reliable inline pressure seal system no envelope needed. seals single sheet.

print and mail in one easy process to save time and money

**I** a **greener** way to **mail**®

**Integrates With a Variety of Printers** 

#### RELIABLE INTERFACE

The IM8100 integrates easily to many leading laser printers with rear exits.

| FORM SIZE         | Depth – Up to 14"/ Width – Up to 9"                                                                                                              |
|-------------------|--------------------------------------------------------------------------------------------------------------------------------------------------|
| FEEDER CAPACITY   | Up to 700 Sheets In Standalone Mode                                                                                                              |
| SPEED             | Printer Dependent. Up To 7,000 Standalone                                                                                                        |
| FOLD SETTING      | Quick Set Manual                                                                                                                                 |
| PAPER WEIGHTS     | 16 - 30 Lb.                                                                                                                                      |
| INFEED TYPE       | Reverse Friction Roller                                                                                                                          |
| FOLD SETTING      | Z, EZ, C, EC, V, & Double Parallel                                                                                                               |
| COUNTER           | Job Counter and Batch Counter                                                                                                                    |
| DOUBLE DETECTION  | Automatically Detects Double Feeds                                                                                                               |
| STACKER CAPACITY  | 350 Sheets / 650 Sheets (Optional Slide Conveyor)                                                                                                |
| PRINTER INTERFACE | Dual Purpose (Inline and Stand Alone)                                                                                                            |
| DUTY CYCLE        | 125,000 Forms Per Month                                                                                                                          |
| WEIGHT            | 106 Lbs.                                                                                                                                         |
| SIZE              | 17 x 24 x 15 In. (W x L x H)                                                                                                                     |
|                   | FEEDER CAPACITY SPEED FOLD SETTING PAPER WEIGHTS INFEED TYPE FOLD SETTING COUNTER DOUBLE DETECTION STACKER CAPACITY PRINTER INTERFACE DUTY CYCLE |