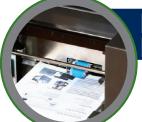

# IM8100

the most reliable inline pressure seal system no envelope needed. seals single sheet.

print and mail in one easy process to save time and money

**I** a **greener** way to **mail**®

**Integrates With a Variety of Printers** 

#### RELIABLE INTERFACE

The IM8100 integrates easily to many leading laser printers with rear exits.

| FORM SIZE         | Depth – Up to 14"/ Width – Up to 9"                                                                                                              |
|-------------------|--------------------------------------------------------------------------------------------------------------------------------------------------|
| FEEDER CAPACITY   | Up to 700 Sheets In Standalone Mode                                                                                                              |
| SPEED             | Printer Dependent. Up To 7,000 Standalone                                                                                                        |
| FOLD SETTING      | Quick Set Manual                                                                                                                                 |
| PAPER WEIGHTS     | 16 - 30 Lb.                                                                                                                                      |
| INFEED TYPE       | Reverse Friction Roller                                                                                                                          |
| FOLD SETTING      | Z, EZ, C, EC, V, & Double Parallel                                                                                                               |
| COUNTER           | Job Counter and Batch Counter                                                                                                                    |
| DOUBLE DETECTION  | Automatically Detects Double Feeds                                                                                                               |
| STACKER CAPACITY  | 350 Sheets / 650 Sheets (Optional Slide Conveyor)                                                                                                |
| PRINTER INTERFACE | Dual Purpose (Inline and Stand Alone)                                                                                                            |
| DUTY CYCLE        | 125,000 Forms Per Month                                                                                                                          |
| WEIGHT            | 106 Lbs.                                                                                                                                         |
| SIZE              | 17 x 24 x 15 In. (W x L x H)                                                                                                                     |
|                   | FEEDER CAPACITY SPEED FOLD SETTING PAPER WEIGHTS INFEED TYPE FOLD SETTING COUNTER DOUBLE DETECTION STACKER CAPACITY PRINTER INTERFACE DUTY CYCLE |