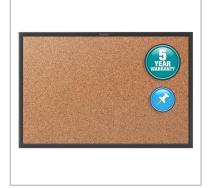

### Quartet® Cork Bulletin Board, 6' x 4', Black Aluminum Frame

Clearly display and communicate.

#### **Product Description**

From important business notes to inspirational posters, you often need a place to hang up documents. This standard, natural cork bulletin board is durable and easy to use. Push pins or thumbtacks securely hold papers and photos in place.

034138200544

55.25"

23.50lbs

034138200544

- · Classic cork bulletin board is a convenient place to post documents
- Durable backing provides maximum pin holding power to prevent items from falling
- Ideal for moderate use in spaces with regular traffic
- · Black finish, aluminum frame is sturdy and stylish
- · Natural cork is self-healing and will re-close when push pins are removed
- · Mounting hardware and simple hanging instructions included
- 6'W x 4'H board size

#### **Specifications**

- Bulletin Surface Type Cork
- Detailed Color Brown
- Frame Finish Black Aluminum
- Mounting Hardware Type Z-bracket
- Orientation Horizontal or Vertical
- Period of Warranty 5 years
- Standard Board Size 6' x 4'
- Usage Cubicle Light use