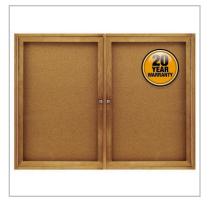

### Quartet® Enclosed Cork Bulletin Board for Indoor Use, 4' x 3', 2 Door, Oak Frame

364

#### **Product Description**

Enclosed bulletin board with oak finish frame and natural cork surface adds a comfortable feel to indoor environments, while clearly displaying your documents. Shatterproof doors provide more than adequate protection in heavy traffic spaces.

#### Features

- Natural-cork bulletin board secures documents firmly with push pins
- Ideal for indoor use
- 4'W x 3'H
- Protects signage behind shatterproof acrylic windows
- · Double doors lock securely to protect displayed documents
- · Oak finish frame with full-length hinges fits stylishly into any decor
- 20 year warranty