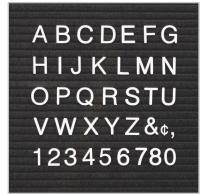

# **Product Description**

Distinctive 1" white plastic pin-style characters are designed for use with Quartet® felt letter board surfaces. Create or update displays and store letters neatly in the included tray.

### Features

- · White characters clearly display messages on felt letter boards
- · Pin-style design, standard Helvetica font
- Each character is 1" tall
- · Letters come pre-sorted in a plastic compartment tray for easy use and storage
- Set includes 300 letters, numbers and symbols