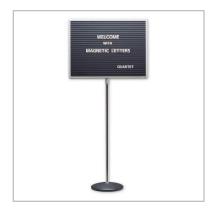

# Quartet® Adjustable Single Pedestal Letter Board, 24" x 18", Magnetic, Aluminum Frame

7921M

### **Product Description**

Pedestal letter board is height adjustable to better match varying display environments. Magnetic surface makes it easier to post and change messages at a moment's notice.

### Features

- · Single pedestal letter board with weighted base creates a sturdy, dependable display for your signage
- Surface is 24" x 18"; height adjusts from 45" 62"
- Magnetic background is solid black and designed for use with white magnetic letters (for Items M3/4 and M1, sold separately)
- · Horizontal ridges on sign surface keep letters perfectly aligned
- · Gray, aluminum frame
- · Requires assembly