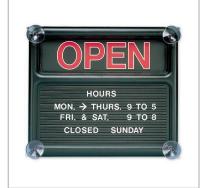

### **Product Description**

Message board displays open/closed status to customers in bold orange letters, with additional space for added content. Adheres to glass surfaces with suction cups.

#### Features

- Bright orange letters display open or closed status; simply flip panel to change from one status to the other
- · Message board surface allows you to post store hours or other useful information
- Black sign with graphite frame allows you to clearly communicate with customers
- 14 3/8"W x 12 3/8" sign is easily readable from a distance
- 318 white plastic characters to create messages and 4 suction cups to hang sign are included