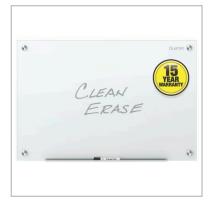

# Quartet Infinity Glass Dry-Erase Board, 24" x 18", White Surface, Frameless

White glass board features a sleek design and strong construction.

### **Features**

- Tempered glass dry-erase board with 15 year warranty will not stain or ghost for an always-clean look and feel
- · Ideal for heavy use in spaces with moderate traffic such as a corporate office
- · Frameless board design blends seamlessly into any environment
- · White glass board surface is non-magnetic and clearly displays any color dry-erase ink
- · Non-absorbent glass board is easy to keep clean with Quartet whiteboard cleaning supplies
- · Board is easy to install with included pass-through mounting hardware. Hang vertically or horizontally.
- 24"W x 18"H. Marker tray is included.
- · One Quartet dry-erase marker included