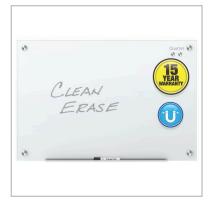

### Quartet Infinity Glass Magnetic Dry-Erase Board, 24" x 18", White Surface, Frameless

Sleek design and strong construction.

#### **Product Description**

Glass dry-erase boards provide long term durability with a modern aesthetic appeal. The glass surface will not stain, ghost, scratch or dent despite heavy use. The magnetic feature allows for instant hanging of documents and notes, and dry-erase marker glides evenly over the board surface for smooth writing.

#### **Features**

- · Tempered dry-erase board with 15 year warranty will not stain, ghost, scratch or dent
- Ideal for heavy use in spaces with moderate traffic
- Magnetic quality allows secure hanging of papers from glass surface with rare earth magnets
- · Frameless board design blends seamlessly into any environment
- · White colored glass board surface clearly displays any color dry-erase ink
- · Non-absorbent glass is easy to keep clean with Quartet whiteboard cleaning supplies
- · Board is easy to install with included pass-through mounting hardware. Hang vertically or horizontally.
- 24"W x 18"H. Marker tray is included.
- · Includes one Quartet dry-erase marker and two rare-earth, high power magnets