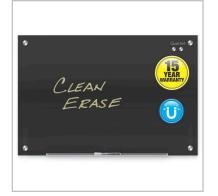

# Quartet Infinity Glass Magnetic Dry-Erase Board, 4' x 3', Black Surface, Frameless

Sleek design and strong construction.

#### **Product Description**

Glass dry-erase boards provide long term durability with a modern aesthetic appeal. The glass surface will not stain, ghost, scratch or dent despite heavy use. The magnetic feature allows for instant hanging of documents and notes, and dry-erase marker glides evenly over the board surface for smooth writing.

### **Features**

- · Tempered dry-erase board with 15 year warranty will not stain, ghost, scratch or dent
- Ideal for heavy use in spaces with moderate traffic
- · Magnetic quality allows secure hanging of papers from glass surface with rare earth magnets
- · Frameless board design blends seamlessly into any environment
- Black colored glass board surface clearly displays white and neon color dry-erase ink
- · Non-absorbent glass is easy to keep clean with Quartet whiteboard cleaning supplies
- · Board is easy to install with included pass-through mounting hardware. Hang vertically or horizontally.
- 4'W x 3'H. Marker tray is included.
- · Includes one Quartet dry-erase marker and two rare-earth, high power magnets