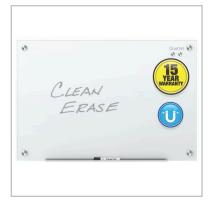

### Quartet Infinity Glass Magnetic Dry-Erase Board, 4' x 3', White Surface, Frameless

Sleek design and strong construction.

#### **Product Description**

Glass dry-erase boards provide long term durability with a modern aesthetic appeal. The glass surface will not stain, ghost, scratch or dent despite heavy use. The magnetic feature allows for instant hanging of documents and notes, and dry-erase marker glides evenly over the board surface for smooth writing.

#### **Features**

- · Tempered dry-erase board with 15 year warranty will not stain, ghost, scratch or dent
- · Ideal for heavy use in spaces with moderate traffic
- Magnetic quality allows secure hanging of papers from glass surface with rare earth magnets
- · Frameless board design blends seamlessly into any environment
- · White colored glass board surface clearly displays any color dry-erase ink
- · Non-absorbent glass is easy to keep clean with Quartet whiteboard cleaning supplies
- · Board is easy to install with included pass-through mounting hardware. Hang vertically or horizontally.
- 4'W x 3'H. Marker tray is included.
- · Includes one Quartet dry-erase marker and two rare-earth, high power magnets