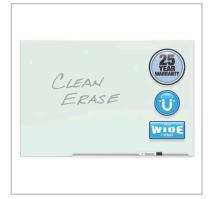

### Quartet Element™ Framed Magnetic Glass Dry-Erase Board, 50" x 28", Aluminum Frame

G5028E

#### **Product Description**

Featuring a white glass surface, the Quartet Element™ Dry-Erase Board meets the needs of a contemporary office. The precisely crafted silver aluminum frame updates the design and ambiance of any corporate environment with a modern vibe

#### **Features**

- Precision engineered silver aluminum frame adds a contemporary edge to enhance the design and ambiance of any
  office environment
- Tempered glass board is stain and ghost resistant, making it excellent for a heavy use environment that demands superior erasability
- Magnetic surface allows for posting of papers using rare earth magnets
- Wide format, 50" x 28" board size. The 16:9 aspect ratio maximizes the usable space on the glass surface.
- · Mounting hardware with template makes it easy to accurately hang board
- · Marker tray keeps accessories handy. 1 dry-erase marker and 2 rare earth magnets are included.
- · Limited 25 year warranty