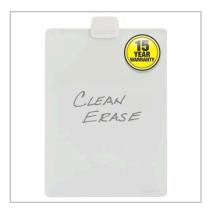

## Quartet® Glass Dry-Erase Desktop Easel, 9" x 11", White Surface, Frameless

A glass dry-erase desktop easel is a reusable, flexible solution for all your notetaking needs.

#### **Product Description**

Capture great ideas and keep track of daily tasks with this glass surface dry-erase easel. Convenient design allows glass easel to stand upright for easy reading and collapse to comfortably write notes and reminders.

2.27lbs

034138299869

3"

- Durable, dry-erase glass surface will not stain or ghost for clean erase after every use
- White glass desktop easel is infinitely reusable and replaces the need for scrap paper
- Frameless design is sleek and attractive. 9" x 11" board size conserves usable desktop space.
- Position easel upright to keep notes in view while you work. When collapsed the board is angled to make writing more comfortable
- Clipboard-style design allows dry-erase desktop easel to double as a copy holder for letter or A4 size papers
- · Back of easel has a built-in storage slot to hold standard size sticky notes
- One Quartet® dry-erase marker included, along with a clip on the back of the board to store the marker
- · Limited 15 year warranty