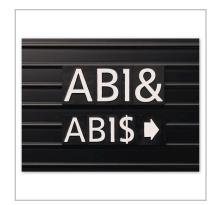

# **Product Description**

Magnetic characters easily attach to Quartet® Magnetic Letter boards. White letters stand out against black board surface

### **Features**

- · Magnetic characters are bold and easy to read
- 1" in height
- · Each character features molded grooves on the back to ensure perfect alignment
- · Helvetica font
- 128 characters per set