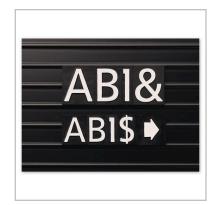

# **Product Description**

Magnetic characters easily attach to Quartet® Magnetic Letter boards. White letters stand out against black board surface

#### **Features**

- · Magnetic characters are bold and easy to read
- 3/4" in height
- · Each character features molded grooves on the back to ensure perfect alignment
- · Helvetica font
- 128 characters per set